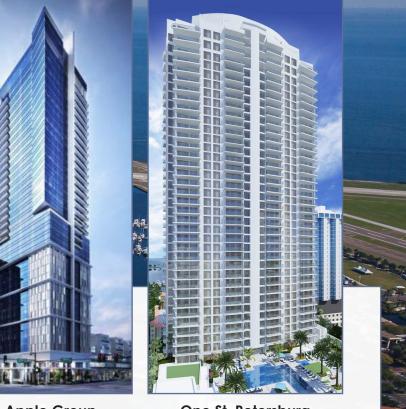

# SURROUNDING DEVELOPMENT

**Bliss Condos** COMPLETED 4th Avenue North 18 story tower 30 luxury condos

The Hermitage COMPLETED \$65 MM project 8 stories 348 apartments

**Onyx Apartments** UNDER DEVELOPMENT 224 units 22 story luxury apartment tower

#### = 3,000 units built in the last 3 years, 9,300 coming soon = = 1,400 luxury apartments currently under construction and 7,900 in the pipeline =

**Red Apple Group** UNDER DEVELOPMENT residences, hotel, and office space

One St. Petersburg UNDER CONSTRUCTION 14 story tower 253 luxury condo units 13 story hotel with 173 rooms