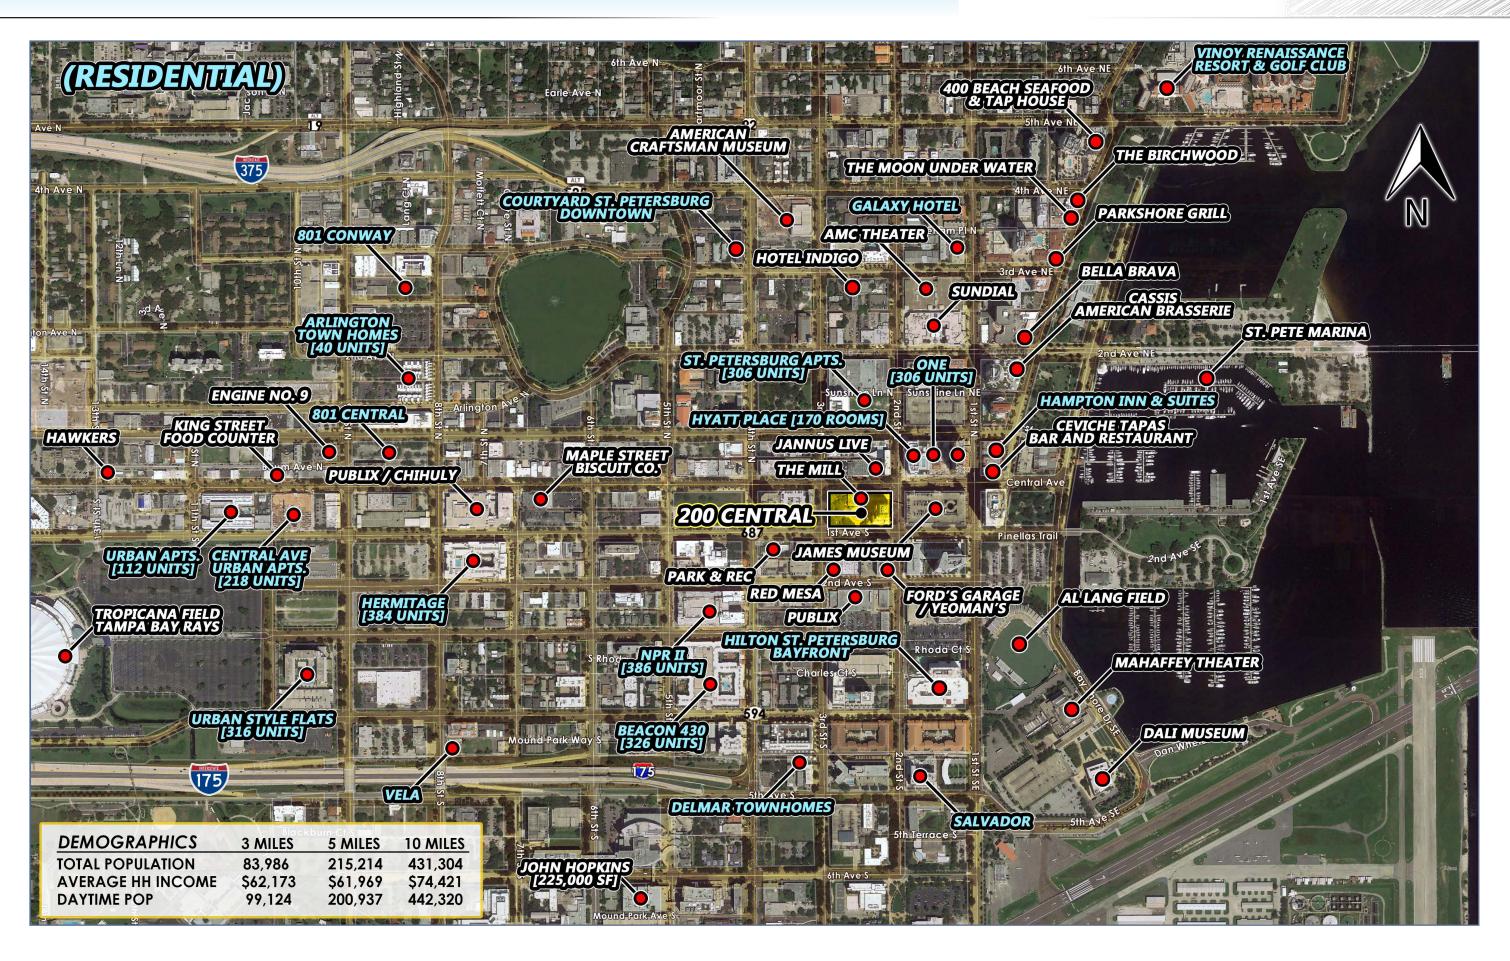

### 200 CENTRAL $\land$

### ST. PETERSBURG, FLORIDA







### DOWNTOWN ST. PETERSBURG





### PRIME LOCATION



### 200 CENTRAL AVEL St. Petersburg, Florida

### FLOOR PLANS







# SURROUNDING DEVELOPMENT

**Bliss Condos** COMPLETED 4th Avenue North 18 story tower 30 luxury condos



The Hermitage COMPLETED \$65 MM project 8 stories 348 apartments

**Onyx Apartments** UNDER DEVELOPMENT 224 units 22 story luxury apartment tower

**The Salvador COMPLETED** DDA Development 74 unit 13 story project



#### = 3,000 units built in the last 3 years, 9,300 coming soon = = 1,400 luxury apartments currently under construction and 7,900 in the pipeline =



**Red Apple Group** UNDER DEVELOPMENT residences, hotel, and office space

One St. Petersburg UNDER CONSTRUCTION 14 story tower 253 luxury condo units 13 story hotel with 173 rooms



# CONTACT