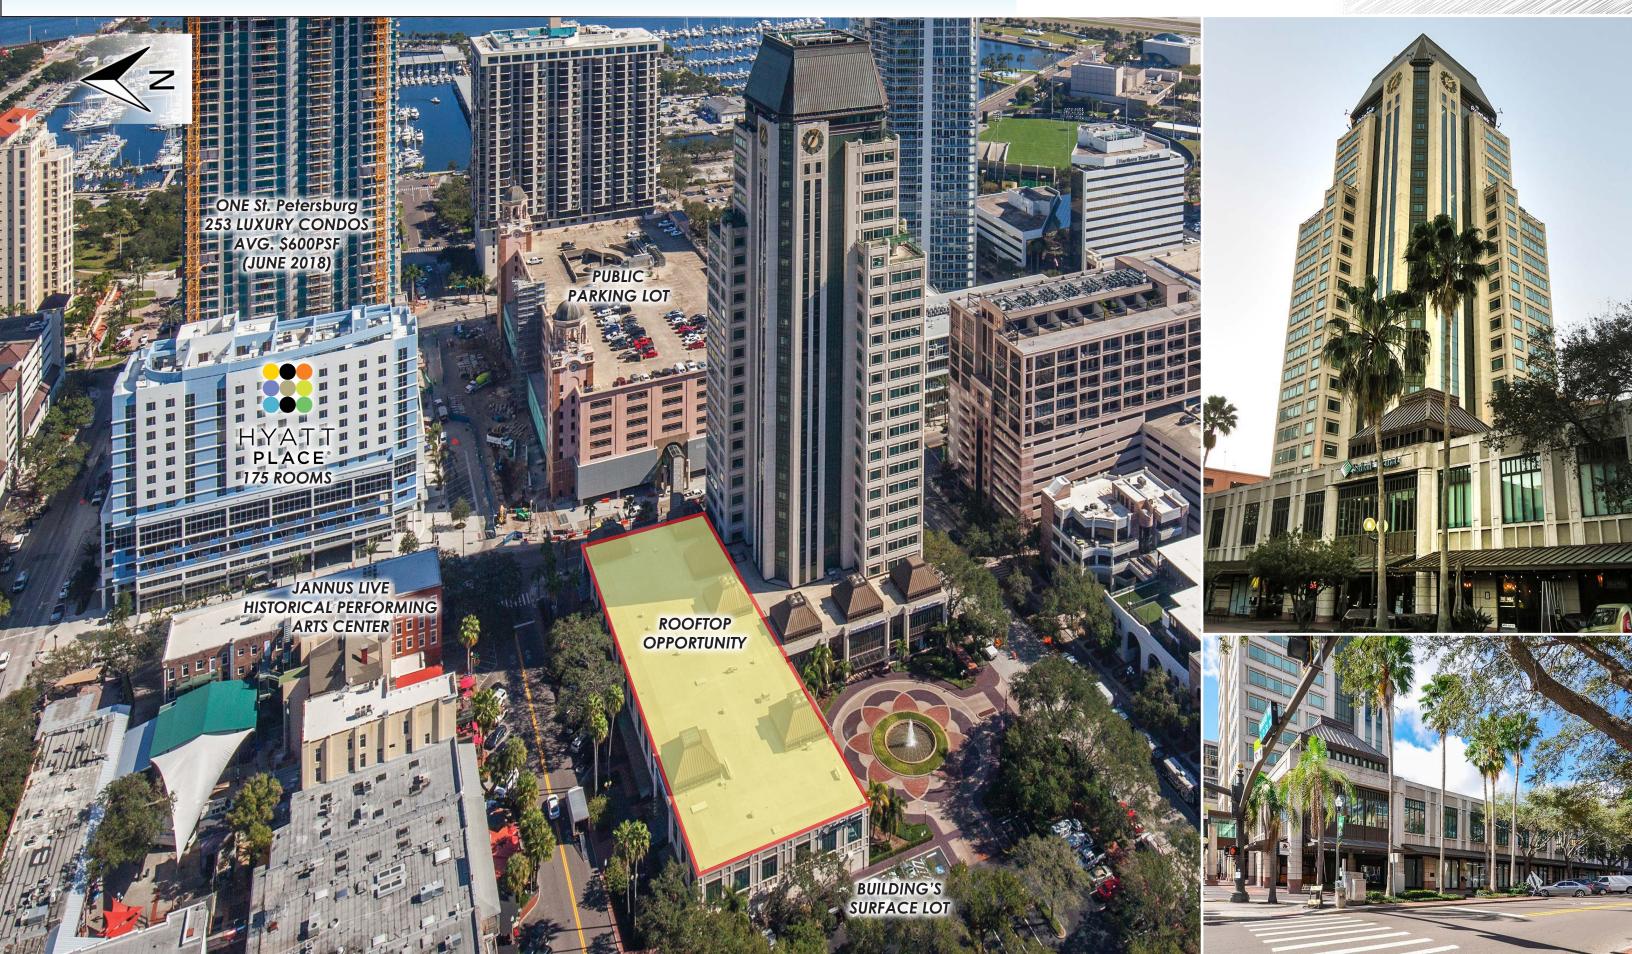

### 200 CENTRAL $\land$

### ST. PETERSBURG, FLORIDA







### DOWNTOWN ST. PETERSBURG





### PRIME LOCATION



### 200 CENTRAL AVEL St. Petersburg, Florida

### FLOOR PLANS







# SURROUNDING DEVELOPMENT

**Bliss Condos** COMPLETED 4th Avenue North 18 story tower 30 luxury condos



The Hermitage COMPLETED \$65 MM project 8 stories 348 apartments

**Onyx Apartments** UNDER DEVELOPMENT 224 units 22 story luxury apartment tower

**The Salvador COMPLETED** DDA Development 74 unit 13 story project



#### = 3,000 units built in the last 3 years, 9,300 coming soon = = 1,400 luxury apartments currently under construction and 7,900 in the pipeline =



**Red Apple Group** UNDER DEVELOPMENT residences, hotel, and office space

One St. Petersburg UNDER CONSTRUCTION 14 story tower 253 luxury condo units 13 story hotel with 173 rooms



# CONTACT