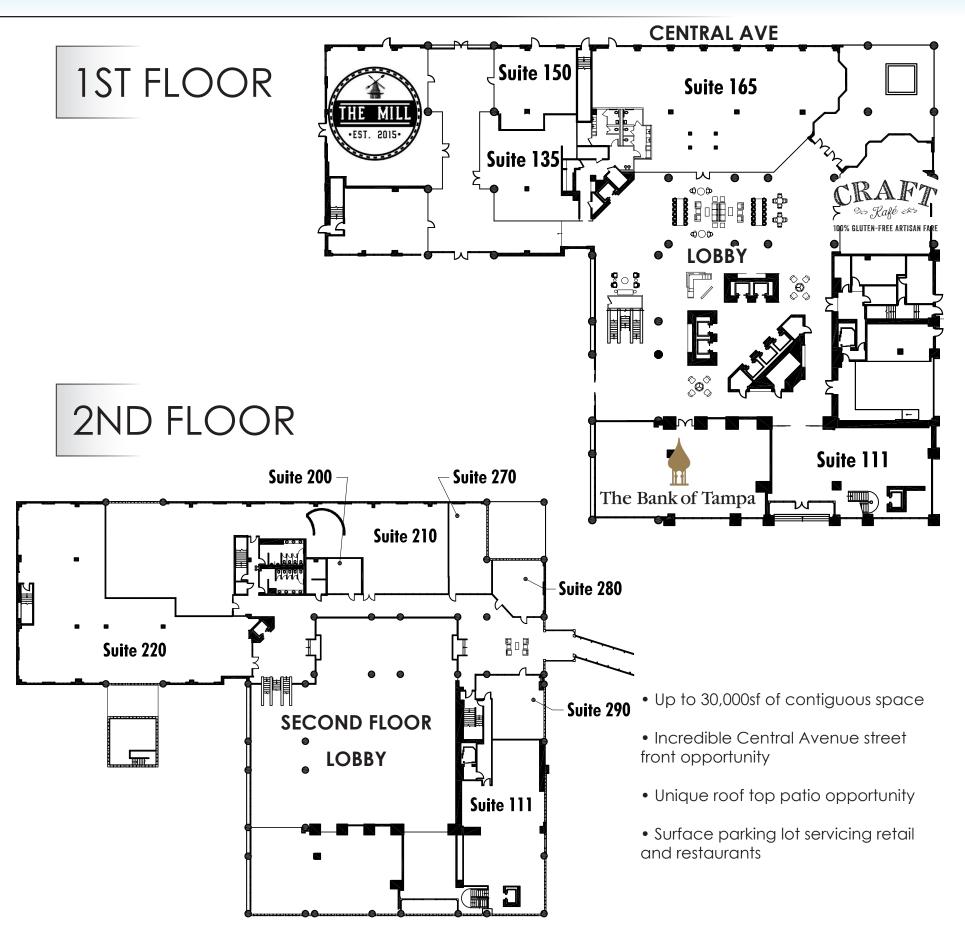

### 200 CENTRAL $\land$

### ST. PETERSBURG, FLORIDA







### DOWNTOWN ST. PETERSBURG





### PRIME LOCATION



### 200 CENTRAL AVEL St. Petersburg, Florida

### FLOOR PLANS







# SURROUNDING DEVELOPMENT

**Bliss Condos** COMPLETED 4th Avenue North 18 story tower 30 luxury condos



The Hermitage COMPLETED \$65 MM project 8 stories 348 apartments

**Onyx Apartments** UNDER DEVELOPMENT 224 units 22 story luxury apartment tower

**The Salvador COMPLETED** DDA Development 74 unit 13 story project



#### = 3,000 units built in the last 3 years, 9,300 coming soon = = 1,400 luxury apartments currently under construction and 7,900 in the pipeline =



**Red Apple Group** UNDER DEVELOPMENT residences, hotel, and office space

One St. Petersburg UNDER CONSTRUCTION 14 story tower 253 luxury condo units 13 story hotel with 173 rooms



# CONTACT