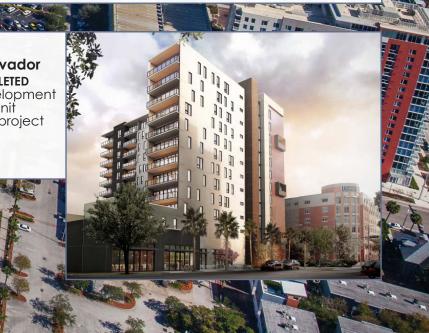

G, FLORIDA







### DOWNTOWN ST. PETERSBURG





### PRIME LOCATION



### 200 CENTRAL AVEL St. Petersburg, Florida

### FLOOR PLANS







# SURROUNDING DEVELOPMENT

**Bliss Condos** COMPLETED 4th Avenue North 18 story tower 30 luxury condos



The Hermitage COMPLETED \$65 MM project 8 stories 348 apartments

**Onyx Apartments** UNDER DEVELOPMENT 224 units 22 story luxury apartment tower

**The Salvador COMPLETED** DDA Development 74 unit 13 story project



#### = 3,000 units built in the last 3 years, 9,300 coming soon = = 1,400 luxury apartments currently under construction and 7,900 in the pipeline =



**Red Apple Group** UNDER DEVELOPMENT residences, hotel, and office space

One St. Petersburg UNDER CONSTRUCTION 14 story tower 253 luxury condo units 13 story hotel with 173 rooms



# CONTACT