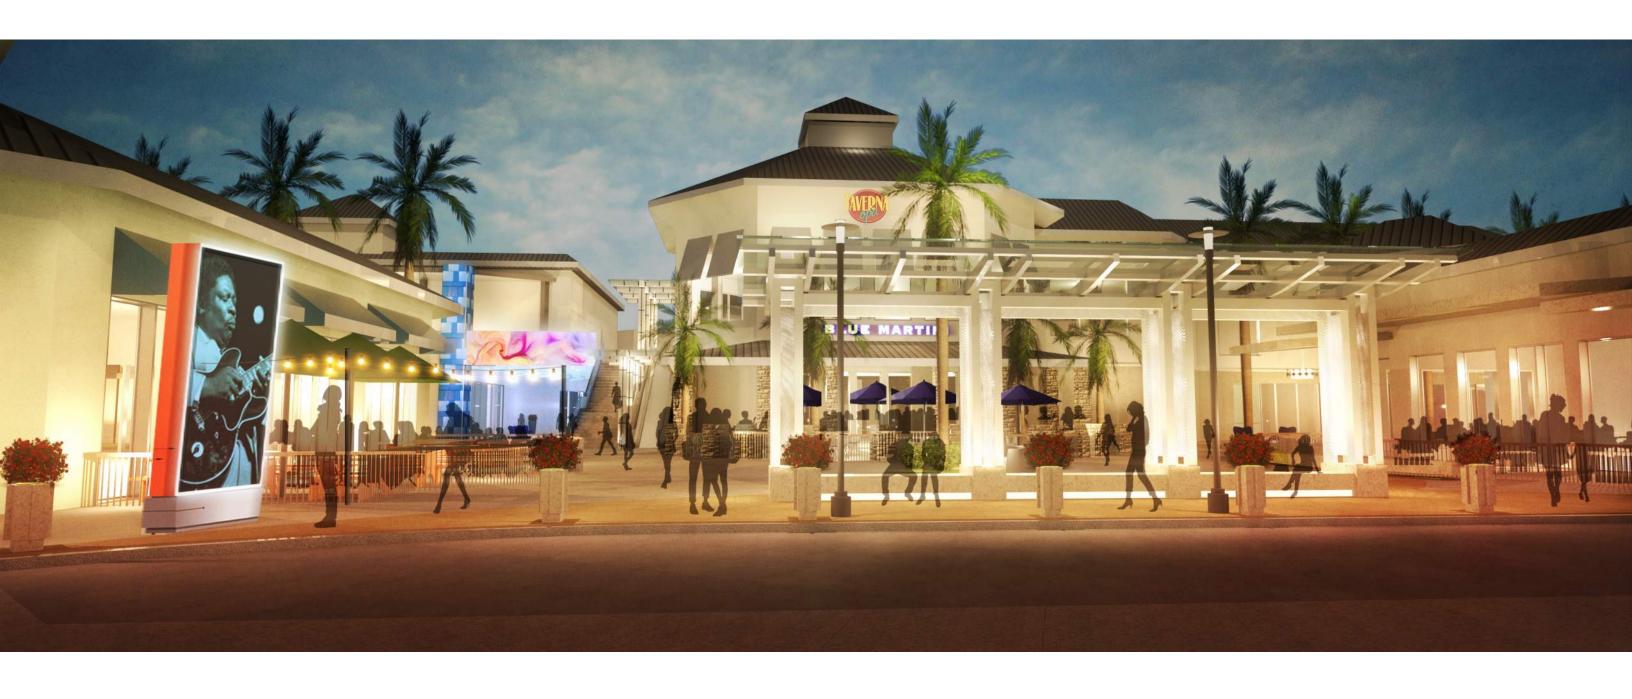

http://www.pointeorlando.com/

Rent restaurant space and retail locations in highly visibile shopping center with 39,000+ vehicles daily on downtown Orlando's primary tourism corridor, International Drive

Surrounded by 42,000+ hotel rooms and adjacent to the second largest convention center in the country drawing 1M delegates annually

High-volume dining and entertainment venues including The Capital Grille, B.B. King's Blues Club, Maggiano's Little Italy and Blue Martini

Specialty retail space and pop-up shop locations available

SITE INFORMATION THE POINTE | ORLANDO, FLORIDA

LEVEL 2

THE LINK
THE POINTE | ORLANDO, FLORIDA