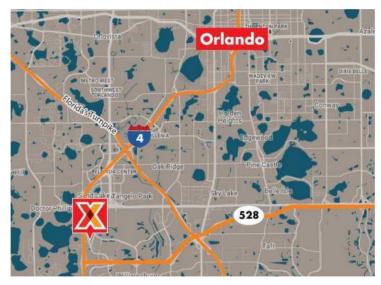

## **POINTE ORLANDO**

http://www.pointeorlando.com/

Rent restaurant space and retail locations in highly visibile shopping center with 39,000+ vehicles daily on downtown Orlando's primary tourism corridor, International Drive

Surrounded by 42,000+ hotel rooms and adjacent to the second largest convention center in the country drawing 1M delegates annually

High-volume dining and entertainment venues including The Capital Grille, B.B. King's Blues Club, Maggiano's Little Italy and Blue Martini