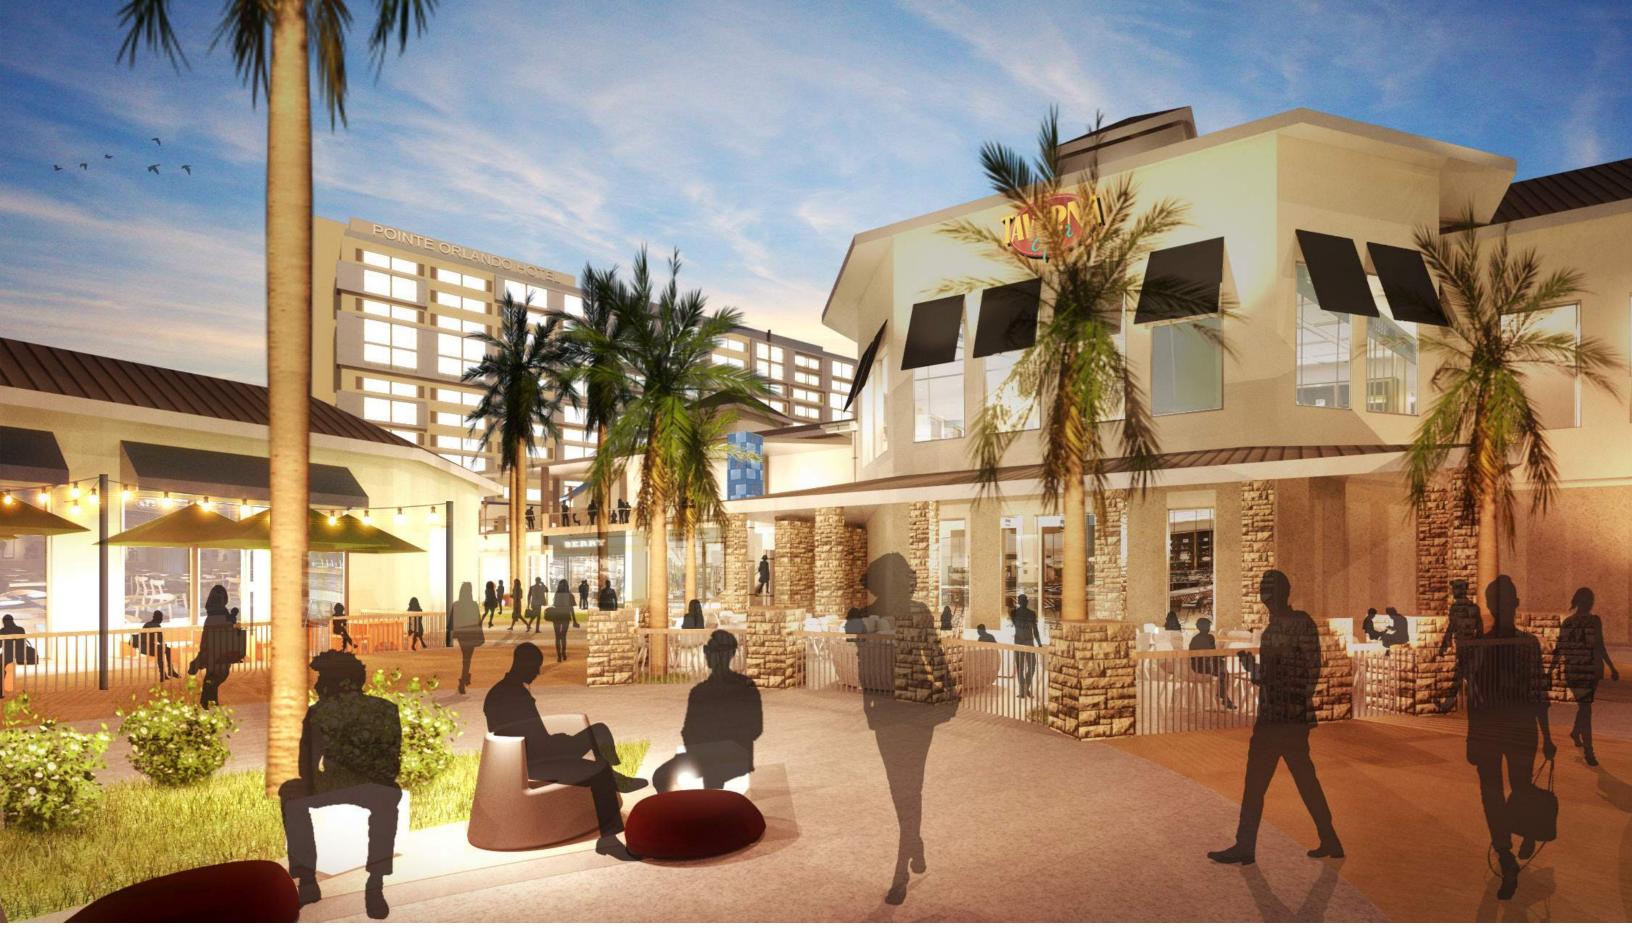

http://www.pointeorlando.com/

Rent restaurant space and retail locations in highly visibile shopping center with 39,000+ vehicles daily on downtown Orlando's primary tourism corridor, International Drive

Surrounded by 42,000+ hotel rooms and adjacent to the second largest convention center in the country drawing 1M delegates annually

High-volume dining and entertainment venues including The Capital Grille, B.B. King's Blues Club, Maggiano's Little Italy and Blue Martini

Specialty retail space and pop-up shop locations available

SITE INFORMATION THE POINTE | ORLANDO, FLORIDA

LEVEL 2

THE LINK
THE POINTE | ORLANDO, FLORIDA