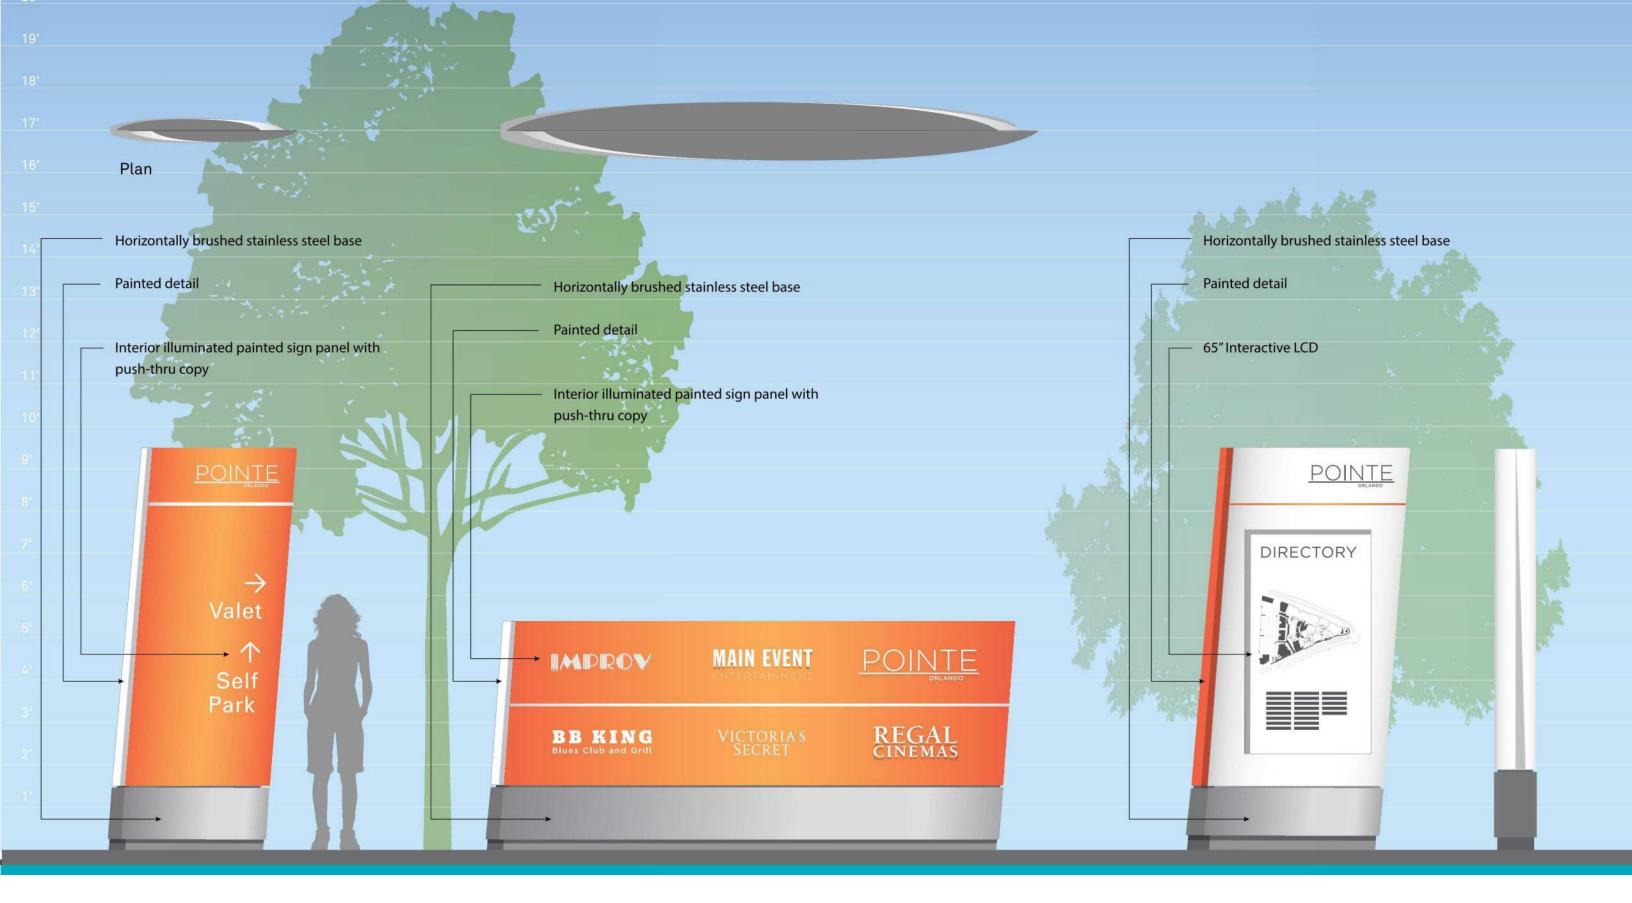

|
| \$           | \$158,141 | \$104,019 | \$79,137 |

http://www.pointeorlando.com/

Rent restaurant space and retail locations in highly visibile shopping center with 39,000+ vehicles daily on downtown Orlando's primary tourism corridor, International Drive

Surrounded by 42,000+ hotel rooms and adjacent to the second largest convention center in the country drawing 1M delegates annually

High-volume dining and entertainment venues including The Capital Grille, B.B. King's Blues Club, Maggiano's Little Italy and Blue Martini

Specialty retail space and pop-up shop locations available

SITE INFORMATION THE POINTE | ORLANDO, FLORIDA



































































LEVEL 2

THE LINK
THE POINTE | ORLANDO, FLORIDA