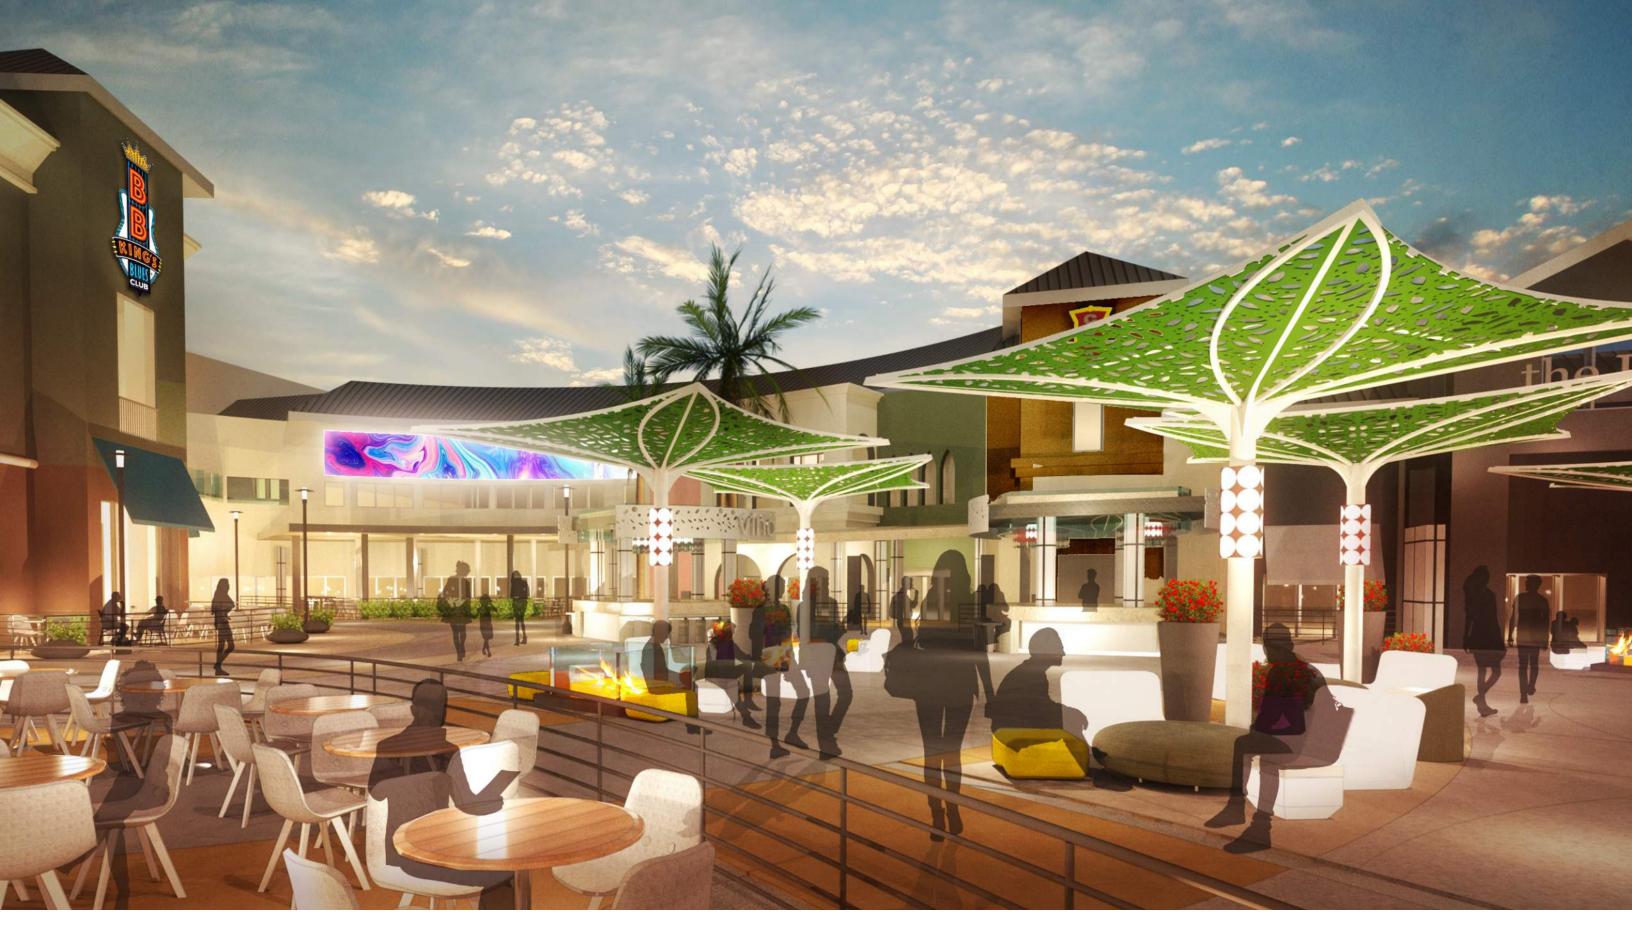

http://www.pointeorlando.com/

Rent restaurant space and retail locations in highly visibile shopping center with 39,000+ vehicles daily on downtown Orlando's primary tourism corridor, International Drive

Surrounded by 42,000+ hotel rooms and adjacent to the second largest convention center in the country drawing 1M delegates annually

High-volume dining and entertainment venues including The Capital Grille, B.B. King's Blues Club, Maggiano's Little Italy and Blue Martini

Specialty retail space and pop-up shop locations available

SITE INFORMATION THE POINTE | ORLANDO, FLORIDA

LEVEL 2

THE LINK
THE POINTE | ORLANDO, FLORIDA