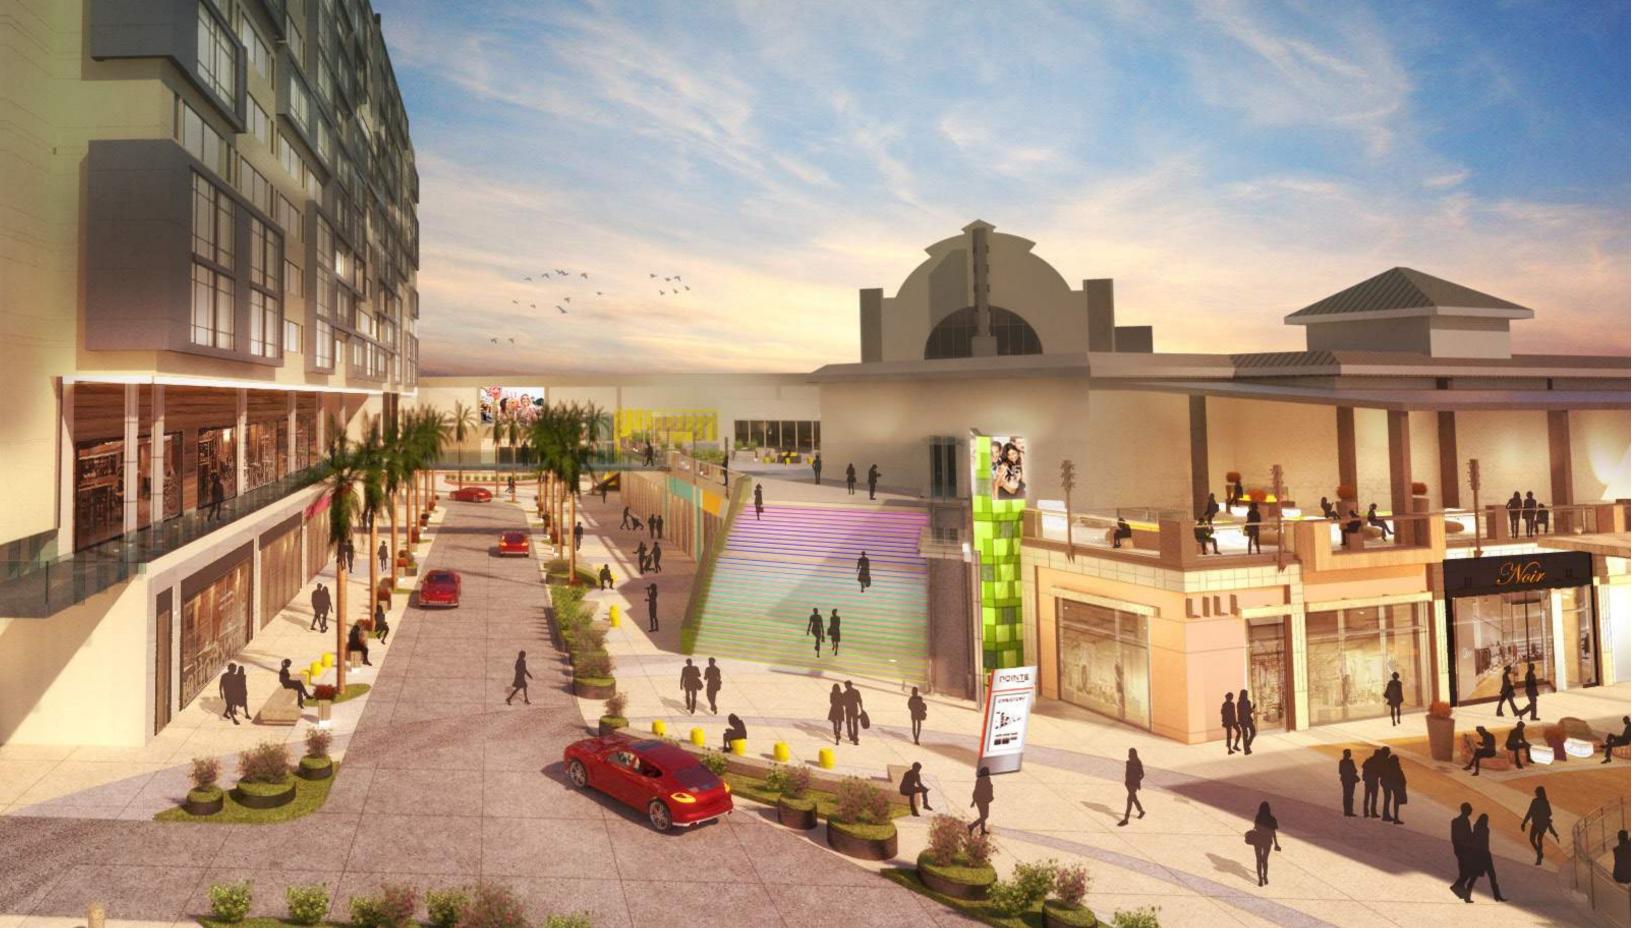

## **CENTER SIZE:** 417,746 SF

| DEMOGRAPHICS | 1 MILE    | 3 MILE    | 5 MILE   |
|--------------|-----------|-----------|----------|
| ***          | 1,824     | 38,455    | 149,536  |
| <b>^</b>     | 641       | 15,226    | 54,673   |
| \$           | \$158,141 | \$104,019 | \$79,137 |

http://www.pointeorlando.com/

Rent restaurant space and retail locations in highly visibile shopping center with 39,000+ vehicles daily on downtown Orlando's primary tourism corridor, International Drive

Surrounded by 42,000+ hotel rooms and adjacent to the second largest convention center in the country drawing 1M delegates annually

High-volume dining and entertainment venues including The Capital Grille, B.B. King's Blues Club, Maggiano's Little Italy and Blue Martini

Specialty retail space and pop-up shop locations available

SITE INFORMATION THE POINTE | ORLANDO, FLORIDA

LEVEL 2

THE LINK
THE POINTE | ORLANDO, FLORIDA