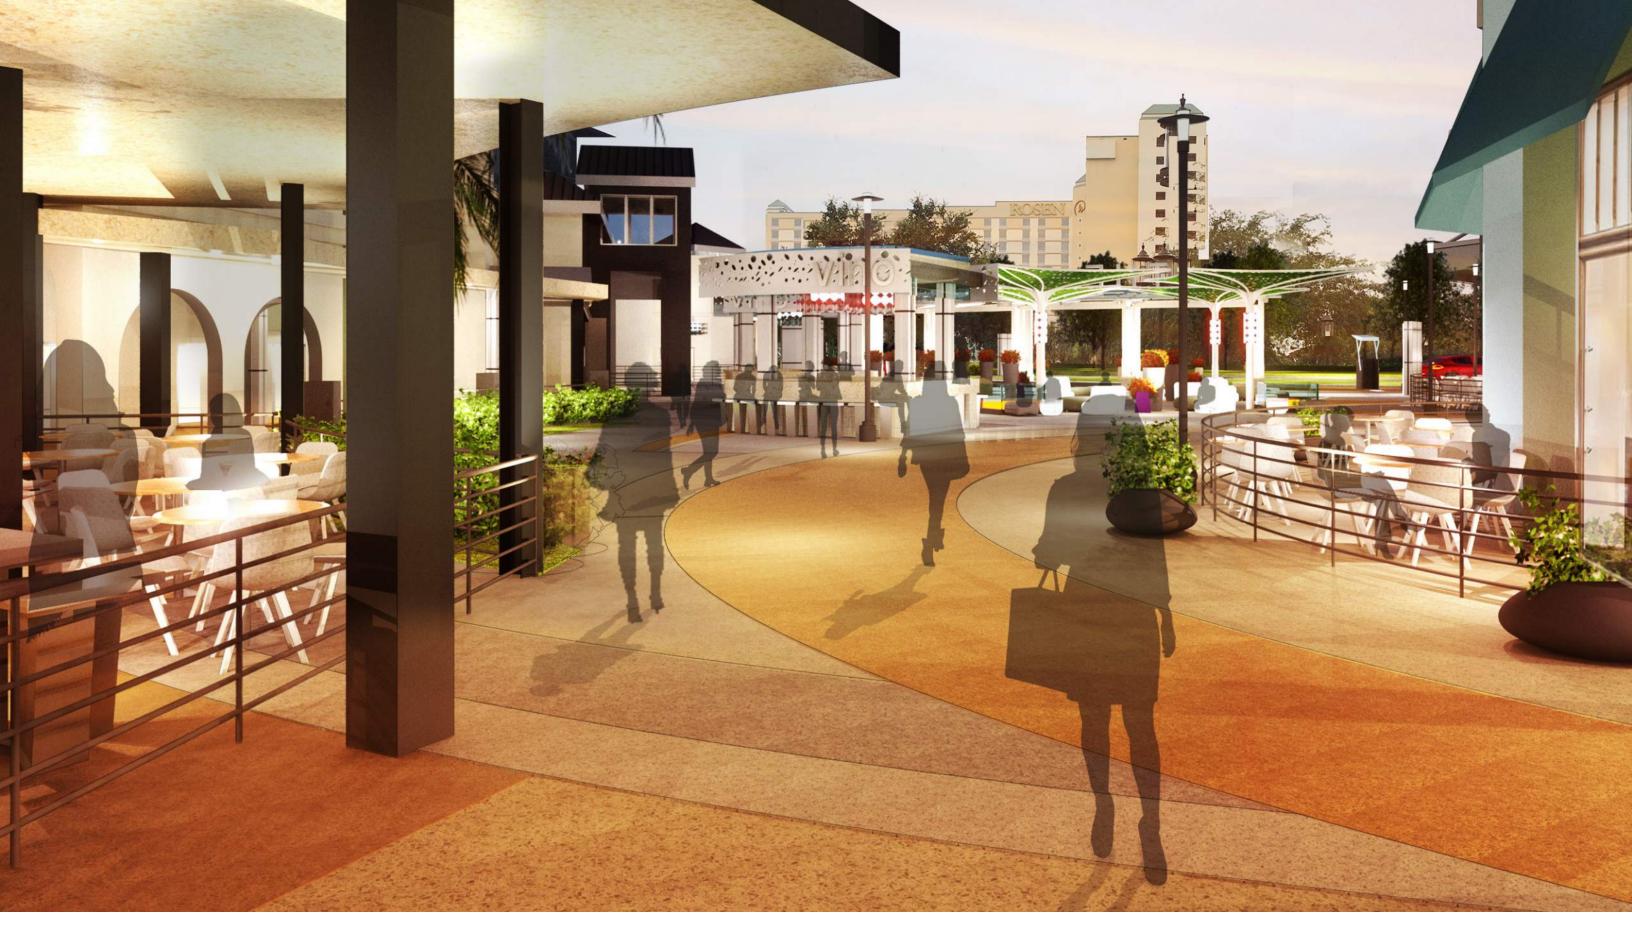

http://www.pointeorlando.com/

Rent restaurant space and retail locations in highly visibile shopping center with 39,000+ vehicles daily on downtown Orlando's primary tourism corridor, International Drive

Surrounded by 42,000+ hotel rooms and adjacent to the second largest convention center in the country drawing 1M delegates annually

High-volume dining and entertainment venues including The Capital Grille, B.B. King's Blues Club, Maggiano's Little Italy and Blue Martini

Specialty retail space and pop-up shop locations available

SITE INFORMATION THE POINTE | ORLANDO, FLORIDA

LEVEL 2

THE LINK
THE POINTE | ORLANDO, FLORIDA