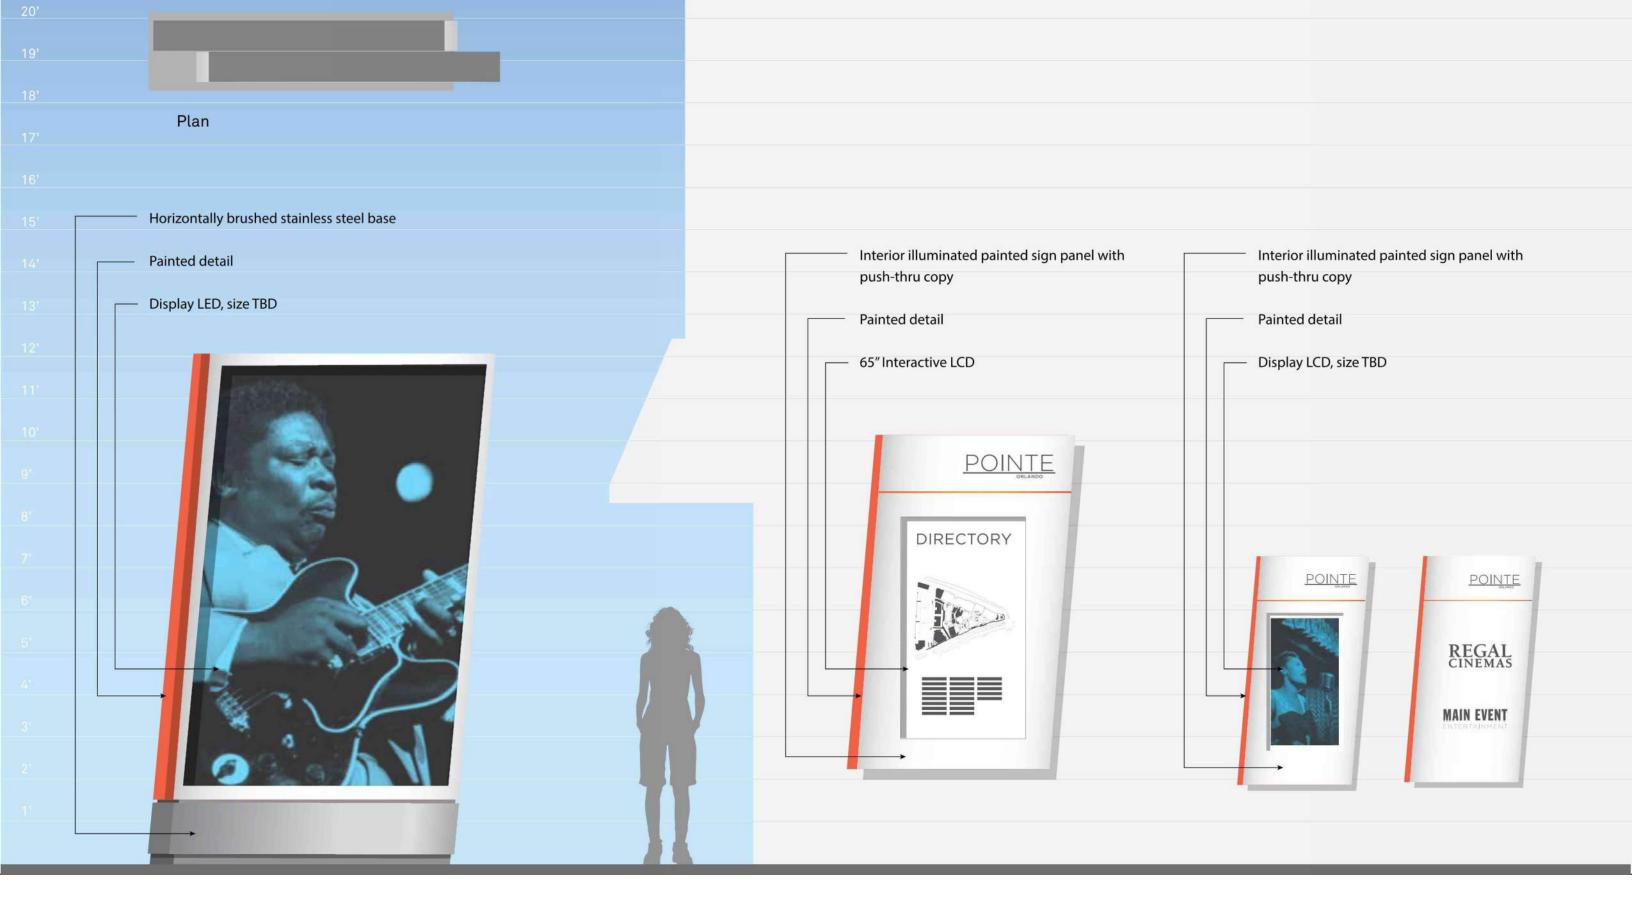

\$           | \$158,141 | \$104,019 | \$79,137 |

http://www.pointeorlando.com/

Rent restaurant space and retail locations in highly visibile shopping center with 39,000+ vehicles daily on downtown Orlando's primary tourism corridor, International Drive

Surrounded by 42,000+ hotel rooms and adjacent to the second largest convention center in the country drawing 1M delegates annually

High-volume dining and entertainment venues including The Capital Grille, B.B. King's Blues Club, Maggiano's Little Italy and Blue Martini

Specialty retail space and pop-up shop locations available

SITE INFORMATION THE POINTE | ORLANDO, FLORIDA



































































LEVEL 2

THE LINK
THE POINTE | ORLANDO, FLORIDA