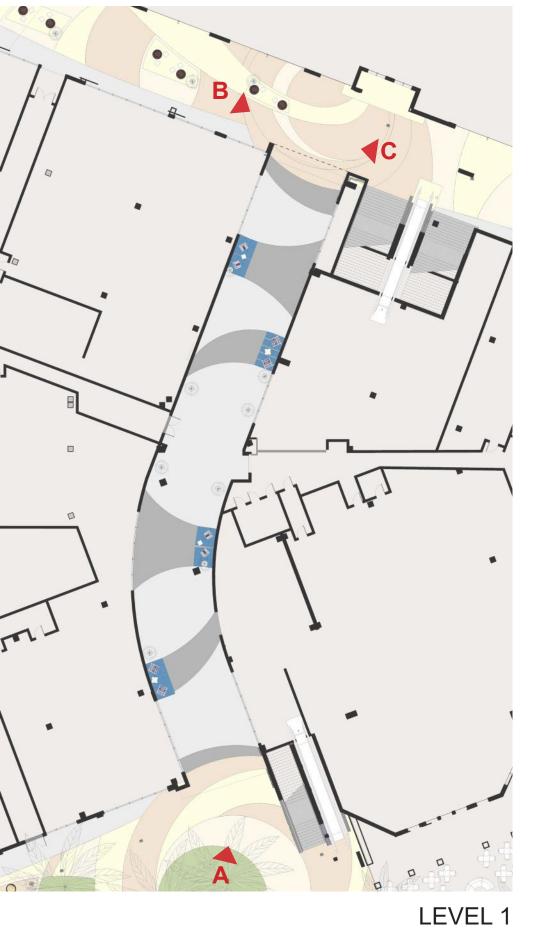

Specialty retail space and pop-up shop locations available

SITE INFORMATION THE POINTE | ORLANDO, FLORIDA

LEVEL 2

THE LINK
THE POINTE | ORLANDO, FLORIDA