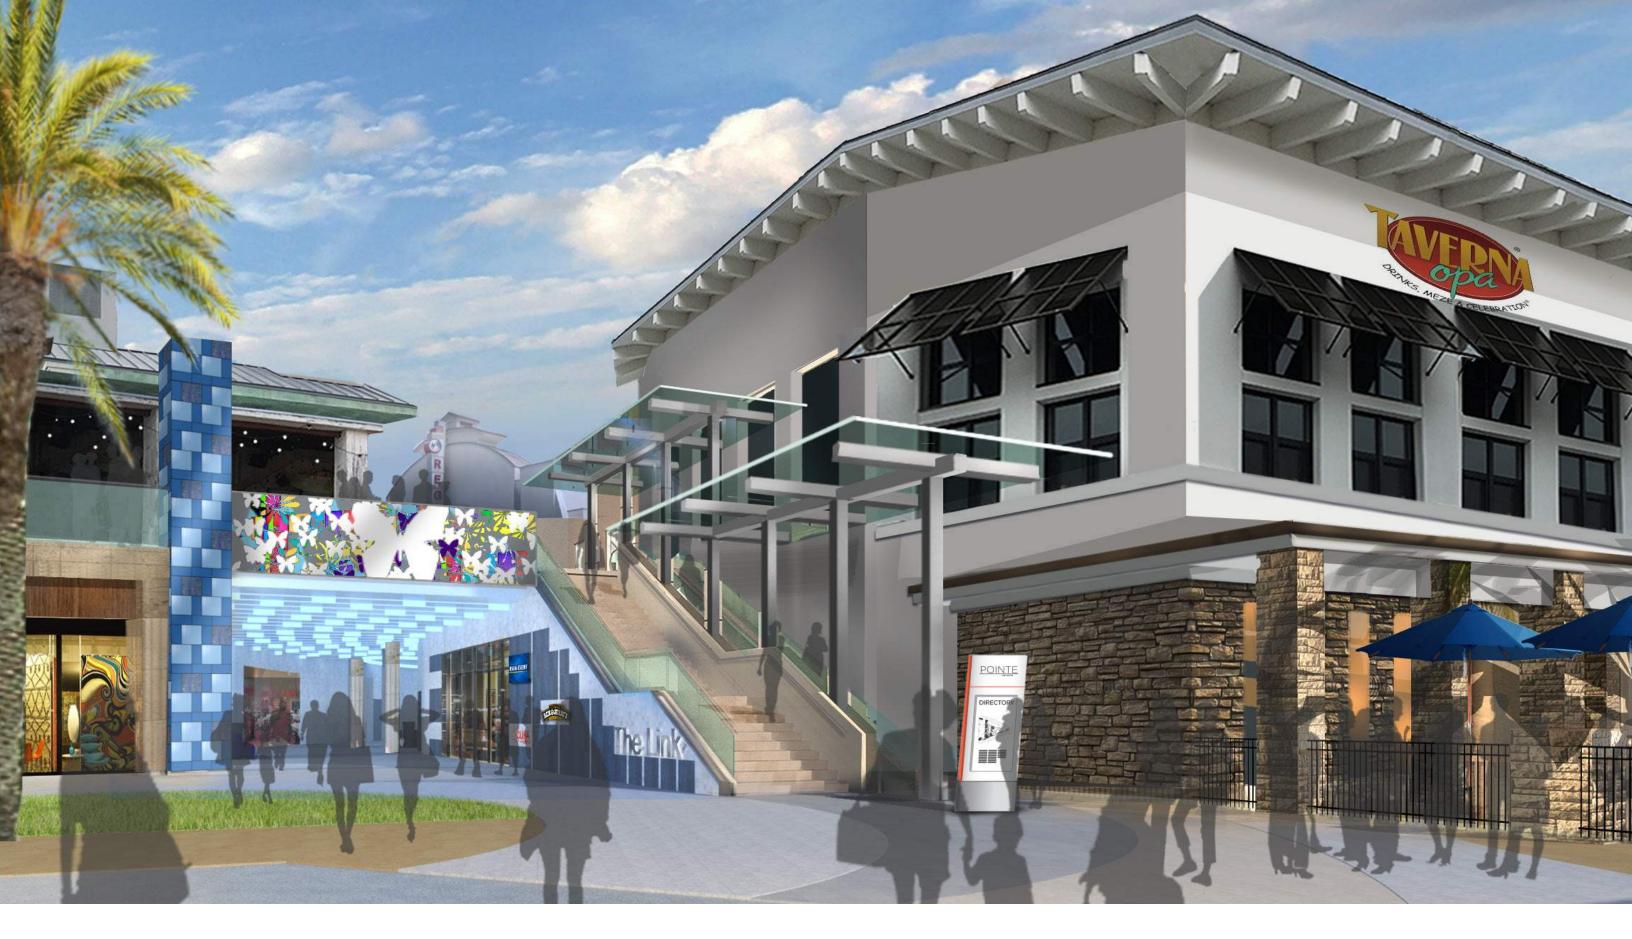

Surrounded by 42,000+ hotel rooms and adjacent to the second largest convention center in the country drawing 1M delegates annually

High-volume dining and entertainment venues including The Capital Grille, B.B. King's Blues Club, Maggiano's Little Italy and Blue Martini

Specialty retail space and pop-up shop locations available

SITE INFORMATION THE POINTE | ORLANDO, FLORIDA

LEVEL 2

THE LINK
THE POINTE | ORLANDO, FLORIDA