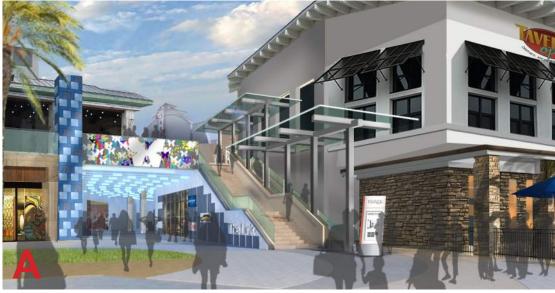

Surrounded by 42,000+ hotel rooms and adjacent to the second largest convention center in the country drawing 1M delegates annually

High-volume dining and entertainment venues including The Capital Grille, B.B. King's Blues Club, Maggiano's Little Italy and Blue Martini