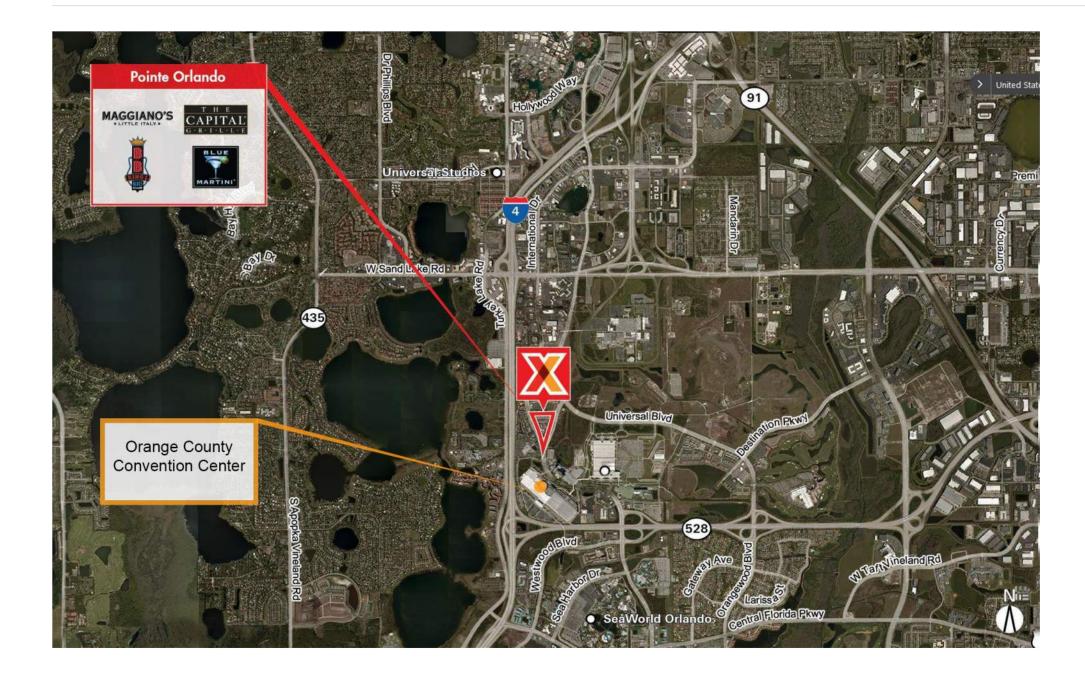

## **POINTE ORLANDO**

http://www.pointeorlando.com/

Rent restaurant space and retail locations in highly visibile shopping center with 39,000+ vehicles daily on downtown Orlando's primary tourism corridor, International Drive

Surrounded by 42,000+ hotel rooms and adjacent to the second largest convention center in the country drawing 1M delegates annually

High-volume dining and entertainment venues including The Capital Grille, B.B. King's Blues Club, Maggiano's Little Italy and Blue Martini