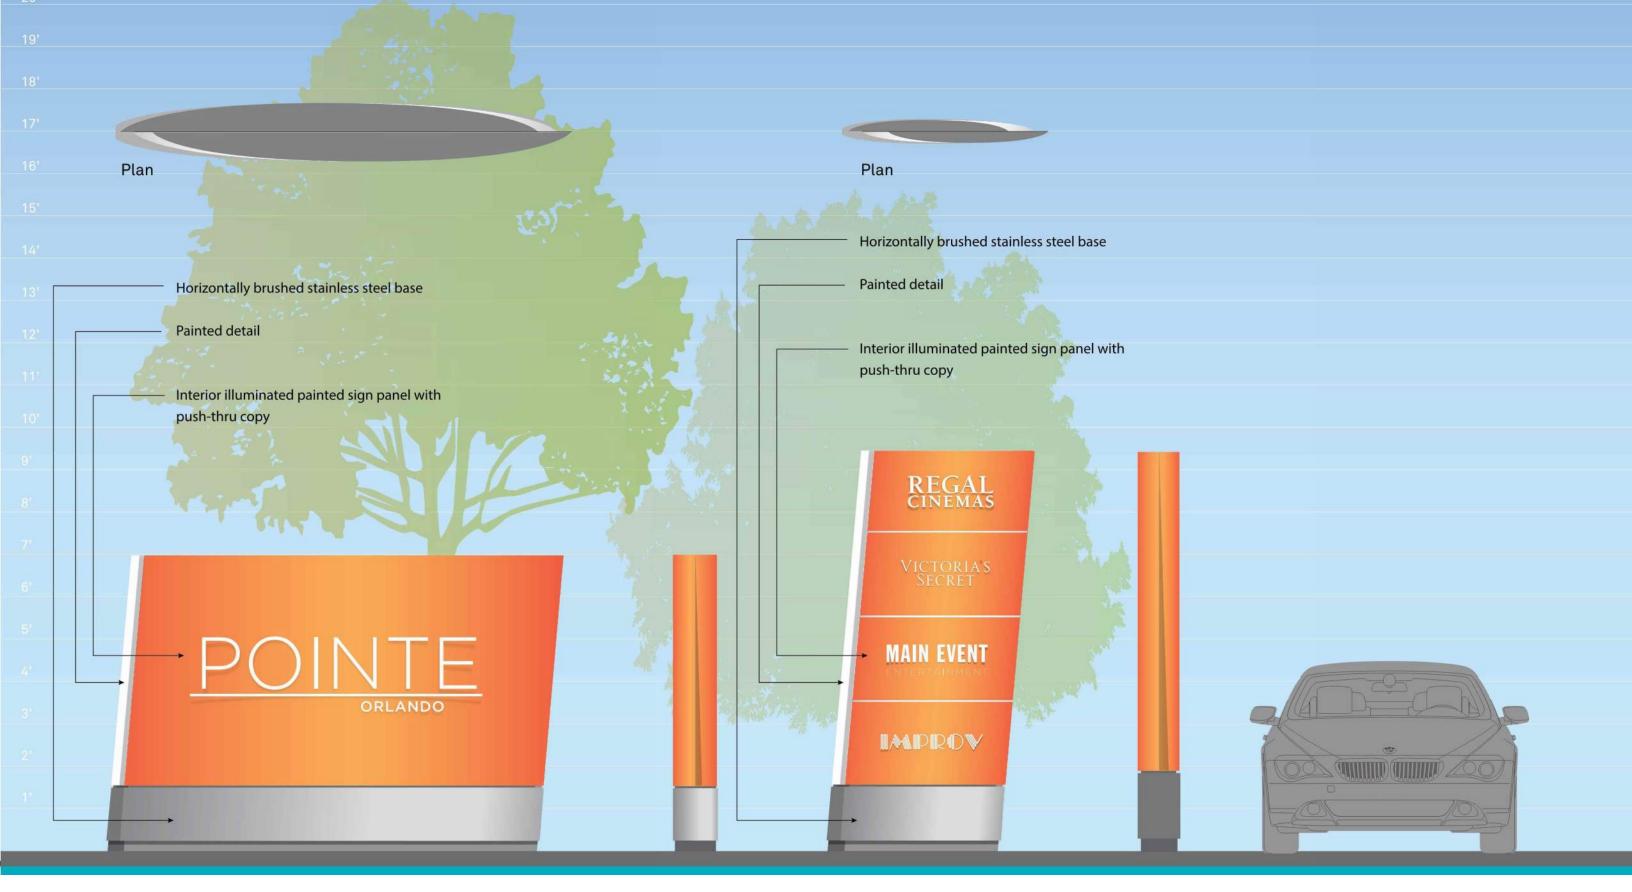

73   |
| \$           | \$158,141 | \$104,019 | \$79,137 |

http://www.pointeorlando.com/

Rent restaurant space and retail locations in highly visibile shopping center with 39,000+ vehicles daily on downtown Orlando's primary tourism corridor, International Drive

Surrounded by 42,000+ hotel rooms and adjacent to the second largest convention center in the country drawing 1M delegates annually

High-volume dining and entertainment venues including The Capital Grille, B.B. King's Blues Club, Maggiano's Little Italy and Blue Martini

Specialty retail space and pop-up shop locations available

SITE INFORMATION THE POINTE | ORLANDO, FLORIDA



































































LEVEL 2

THE LINK
THE POINTE | ORLANDO, FLORIDA