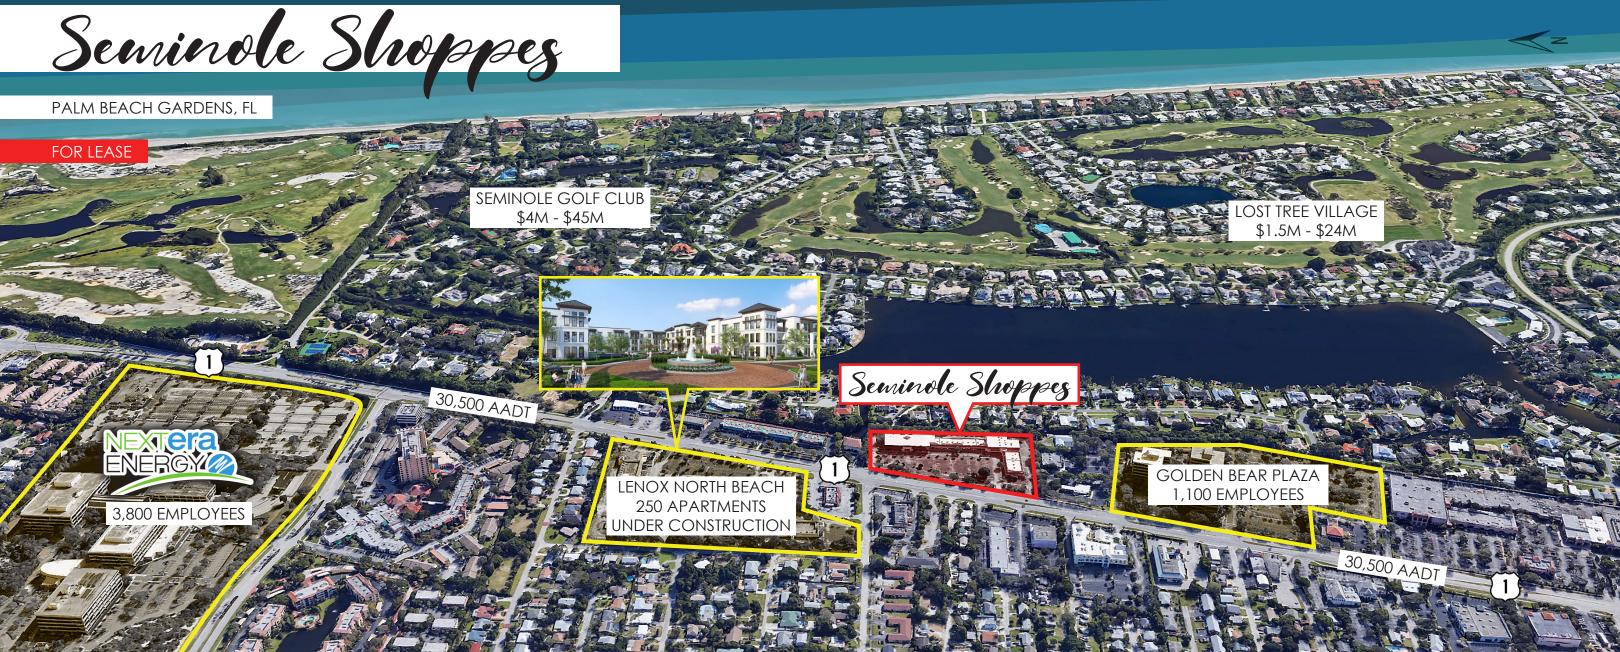

## Highlights

- Trade area boasts some of the highest household incomes in all of South Florida
- 4,900 employees within a half mile of Seminole Shoppes
- Close proximity to Seminole, Lost Tree Village and other affluent communities
- Easy access and great visibility on US-1 with ample parking