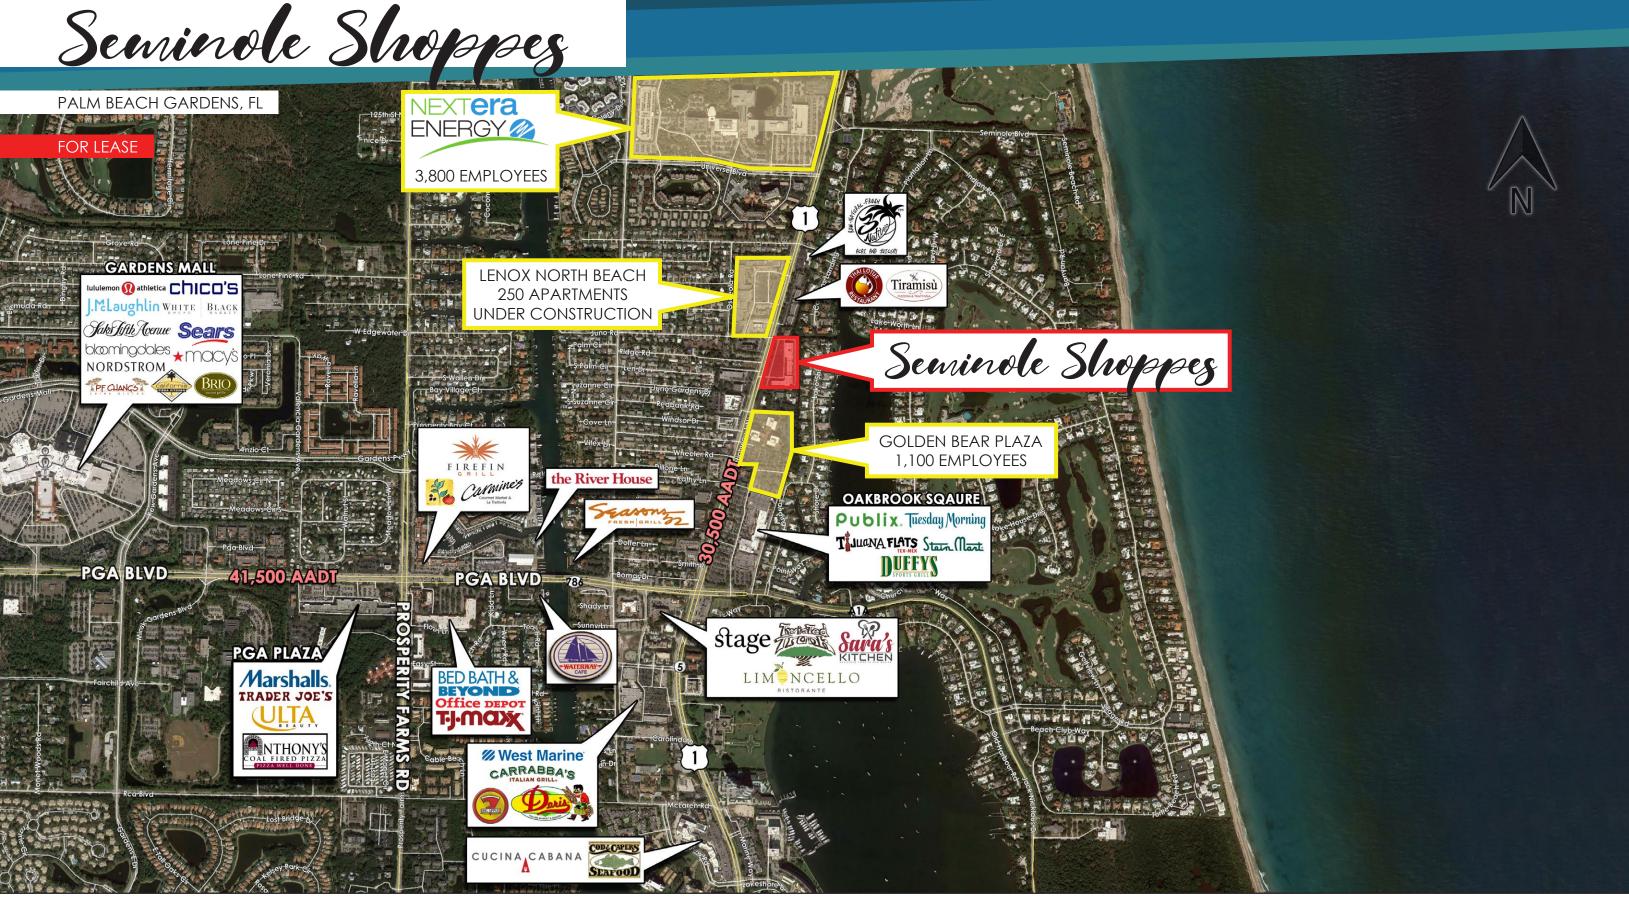

## Highlights

- Trade area boasts some of the highest household incomes in all of South Florida
- 4,900 employees within a half mile of Seminole Shoppes
- Close proximity to Seminole, Lost Tree Village and other affluent communities
- Easy access and great visibility on US-1 with ample parking