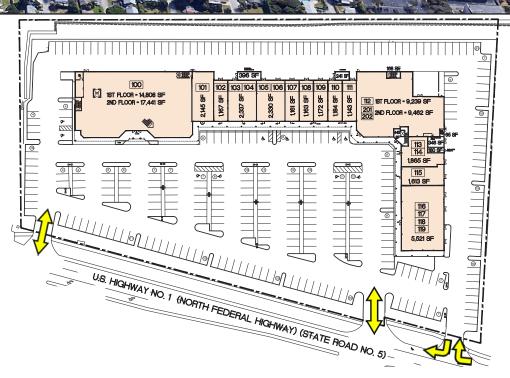

## Highlights

- Trade area boasts some of the highest household incomes in all of South Florida
- 4,900 employees within a half mile of Seminole Shoppes
- Close proximity to Seminole, Lost Tree Village and other affluent communities
- Easy access and great visibility on US-1 with ample parking