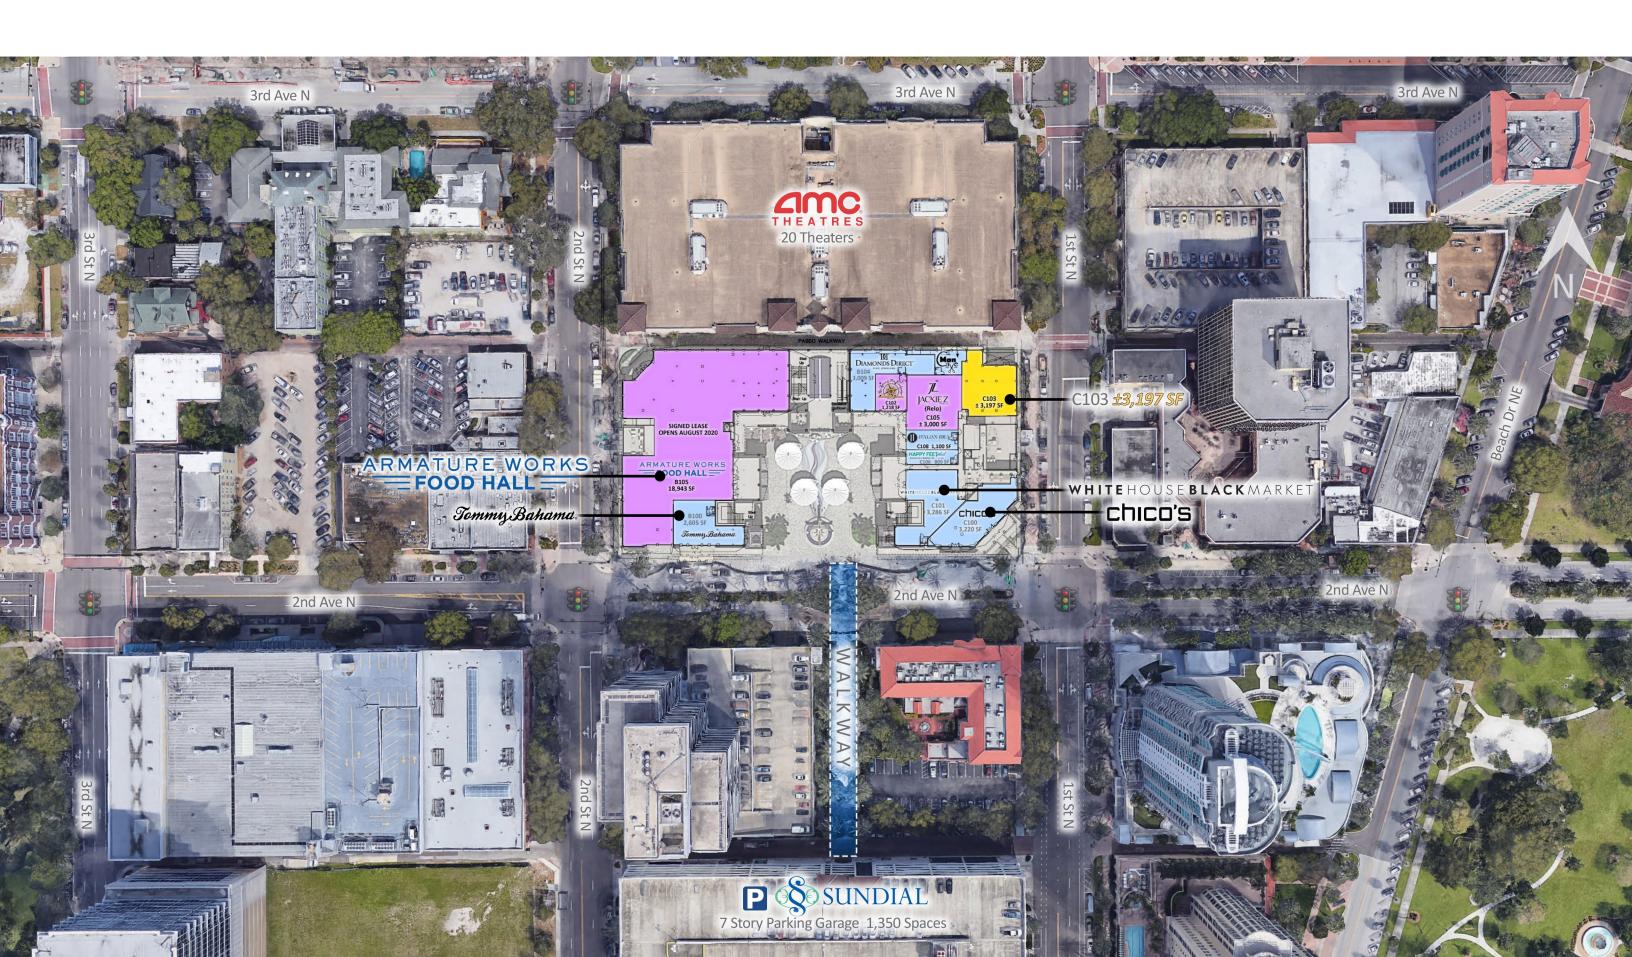

ted to Sundial
    - The only upscale Gourmet Market & Food Hall in St. Petersburg's Central Business District
  - Featuring a dramatic three-story working sundial, an iconic photography hotspot in Tampa & St Pete
- Outdoor courtyard with artwork created by René Lagler & Mark Aeling Travertine, quartzite stone finishes and landscaped walkways





Sundial is located the heart of St. Petersburg's Central Business District and steps away from the world-famous waterfront of Tampa Bay.

Sundial is walking distance from the following attractions:

- Beach Boulevard restaurant district
- St. Pete Marina
- University of South Florida
- Soon to be renovated St. Pete Pier

- St. Pete's most exclusive waterfront condos and single-family homes
- Critical mass of Downtown apartments

## GROUND LEVEL



# SECOND LEVEL