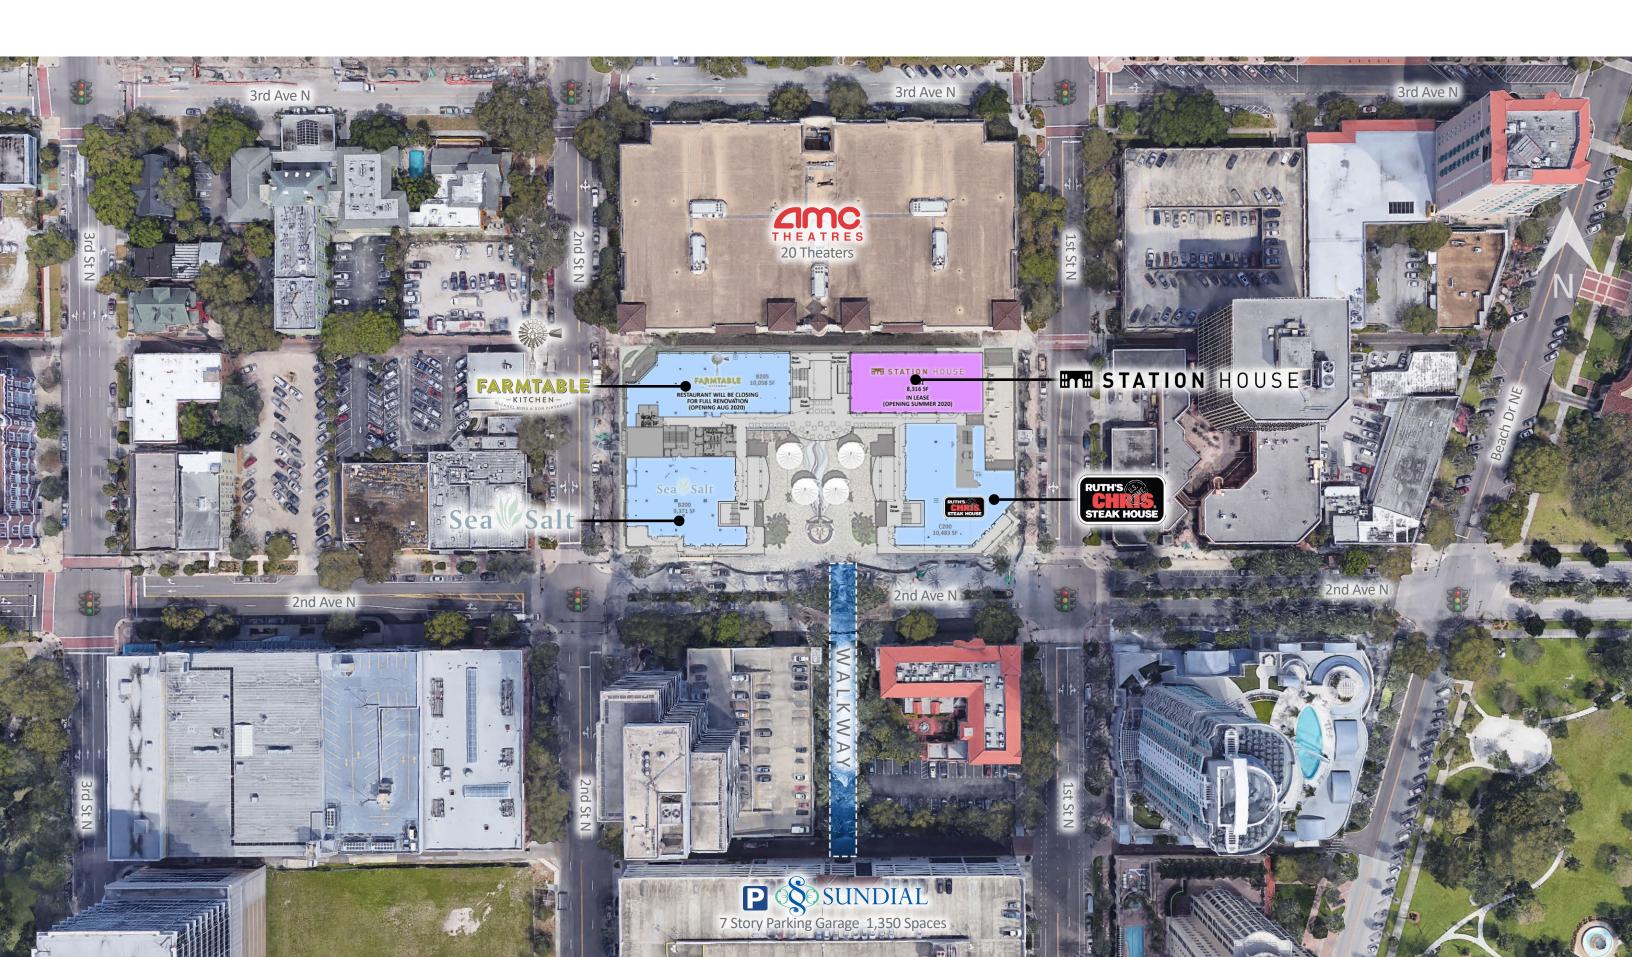

- The only upscale Gourmet Market & Food Hall in St. Petersburg's Central Business District
  - Featuring a dramatic three-story working sundial, an iconic photography hotspot in Tampa & St Pete
- Outdoor courtyard with artwork created by René Lagler & Mark Aeling Travertine, quartzite stone finishes and landscaped walkways





Sundial is located the heart of St. Petersburg's Central Business District and steps away from the world-famous waterfront of Tampa Bay.

Sundial is walking distance from the following attractions:

- Beach Boulevard restaurant district
- St. Pete Marina
- University of South Florida
- Soon to be renovated St. Pete Pier

- St. Pete's most exclusive waterfront condos and single-family homes
- Critical mass of Downtown apartments

## GROUND LEVEL



# SECOND LEVEL