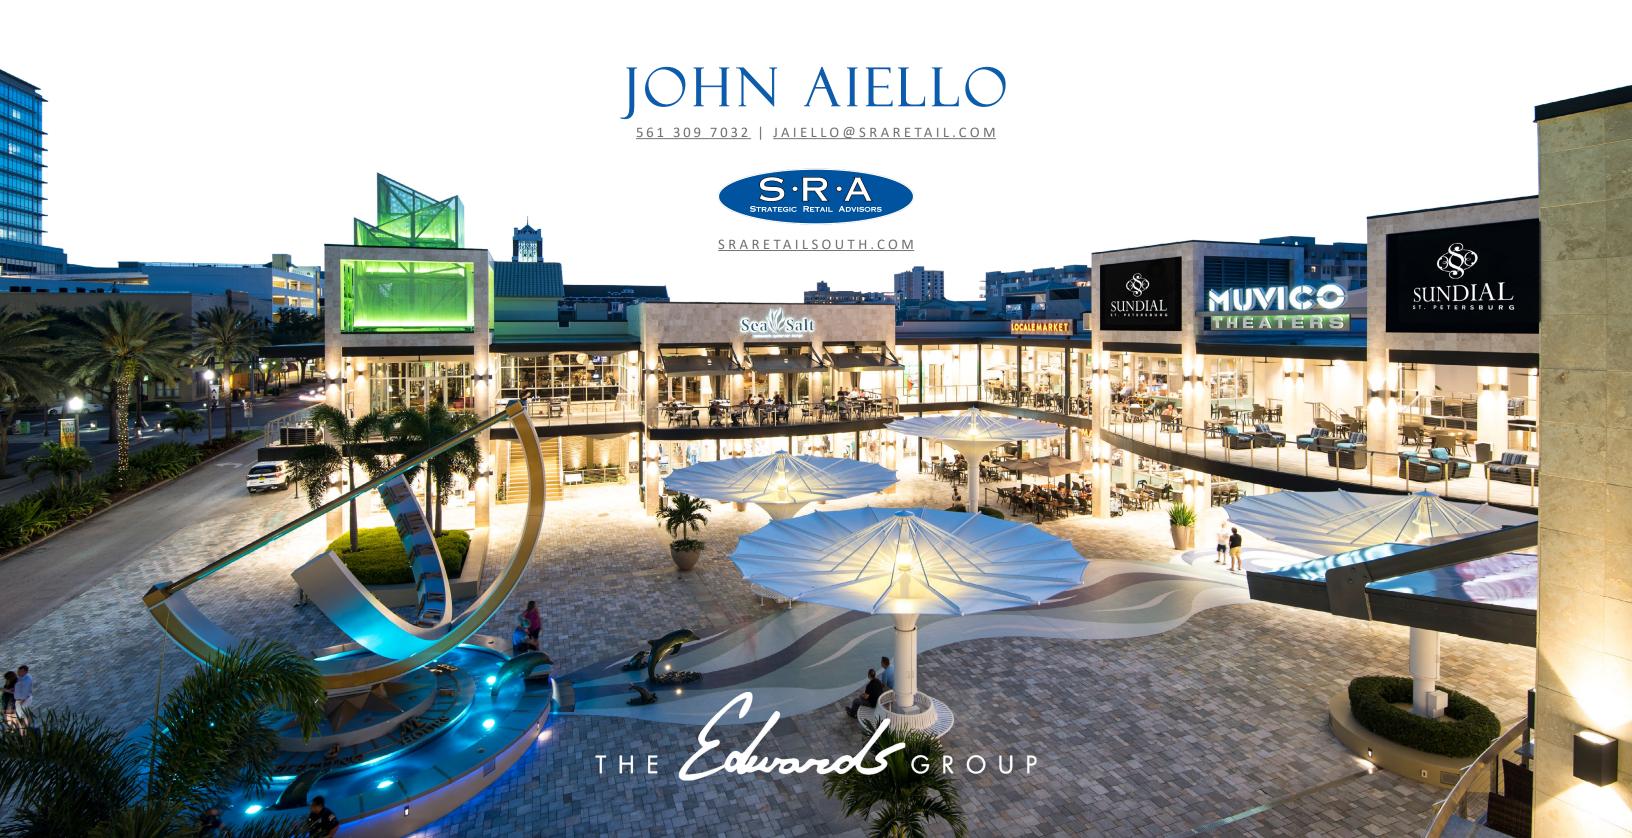

The Mall at Sundial is downtown St. Pete's premier destination to shop, dine and unwind; an oasis in the heart of the city's bustling downtown center. Just steps from the world famous waterfront, The Mall at Sundial is home to a special collection of shops, restaurants, and services unique to the Tampa Bay area. The center features a modern, clean design with finishes such as travertine, quartzite stone, custom stainless railings, European shade umbrellas, skylights and state of the art video boards.

#### **HIGHLIGHTS**

- Premier 85,922 SF retail, dining and entertainment Lifestyle Center
  - 20 Screen AMC Multiplex to be completely renovated with a new luxury format
  - Convenient seven-story parking garage with 1,350 spaces dedicated to Sundial
    - The only upscale Gourmet Market & Food Hall in St. Petersburg's Central Business District
  - Featuring a dramatic three-story working sundial, an iconic photography hotspot in Tampa & St Pete
- Outdoor courtyard with artwork created by René Lagler & Mark Aeling Travertine, quartzite stone finishes and landscaped walkways