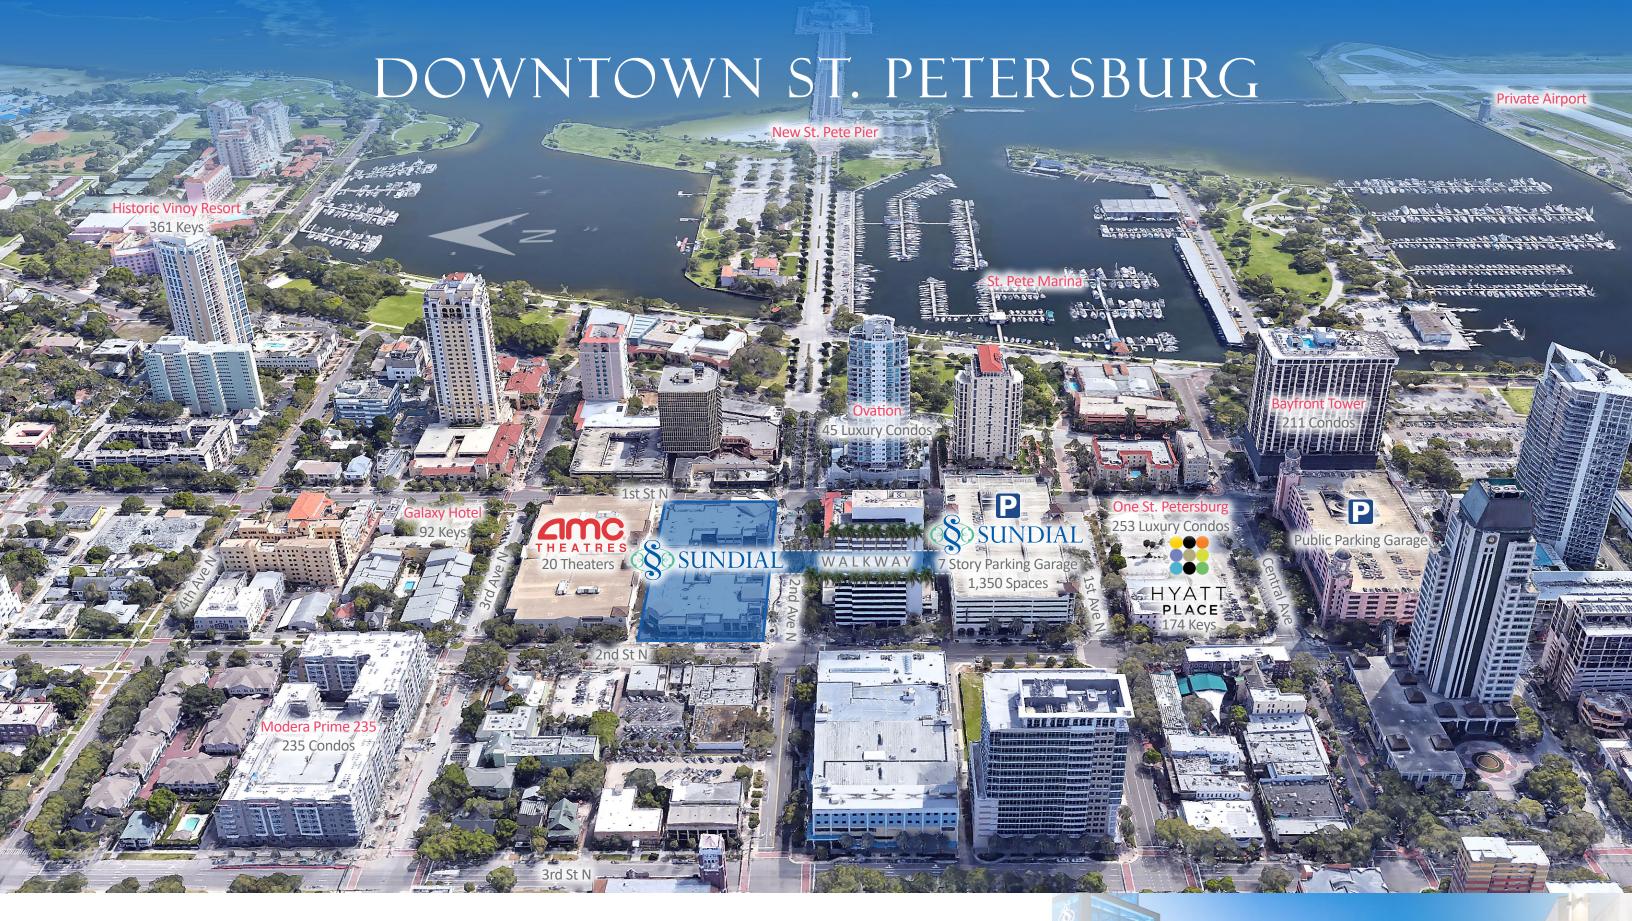

Sundial is located the heart of St. Petersburg's Central Business District and steps away from the world-famous waterfront of Tampa Bay.

Sundial is walking distance from the following attractions:

- Beach Boulevard restaurant district
- St. Pete Marina
- University of South Florida
- Soon to be renovated St. Pete Pier

- St. Pete's most exclusive waterfront condos and single-family homes
- Critical mass of Downtown apartments