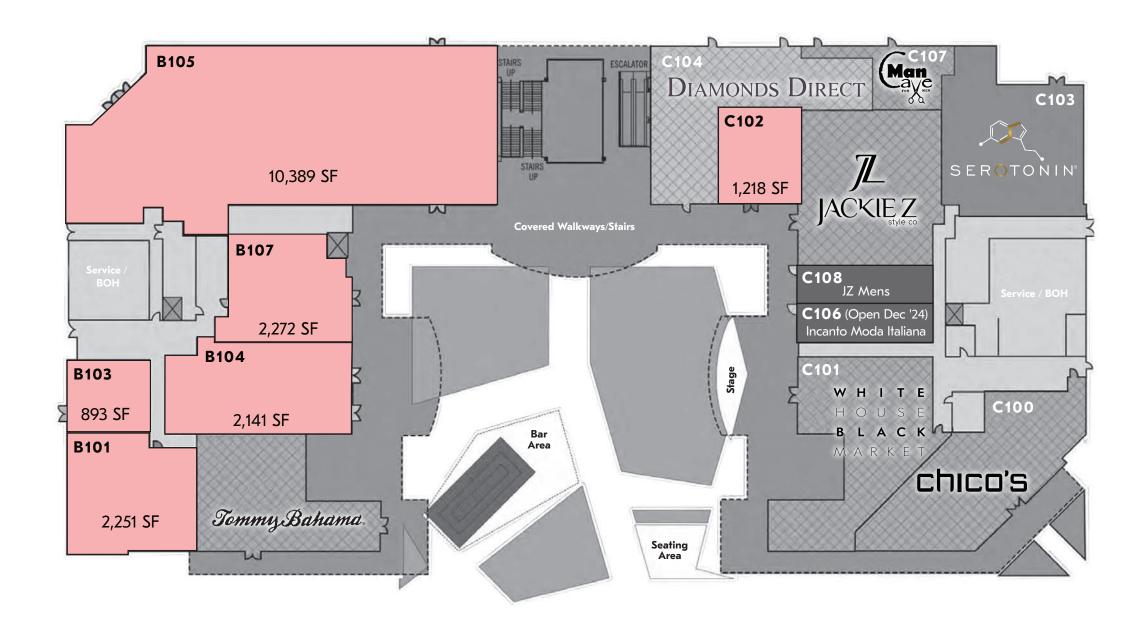

\$119,210 AVERAGE HOUSEHOLD INCOME \$2B OF RETAIL SALES ARE COMING FROM OUTSIDE THE TRADE AREA

(Source: Placer AI)

| Suite | Tenant                   | SF     |
|-------|--------------------------|--------|
| B100  | Tommy Bahama             | Leased |
| B101  | Available                | 2,251  |
| B103  | Available                | 893    |
| B104  | Available                | 2,141  |
| B105  | Available                | 10,389 |
| B107  | Available                | 2,272  |
| C100  | Chico's                  | Leased |
| C101  | White House Black Market | Leased |
| C102  | Available                | 1,218  |
| C103  | Seratonin                | Leased |
| C104  | Diamonds Direct          | Leased |
| C105  | Jackie Z                 | Leased |
| C106  | Available                | 976    |
| C107  | Man Cave                 | Leased |
| C108  | JZ Mens                  | Leased |
|       |                          |        |