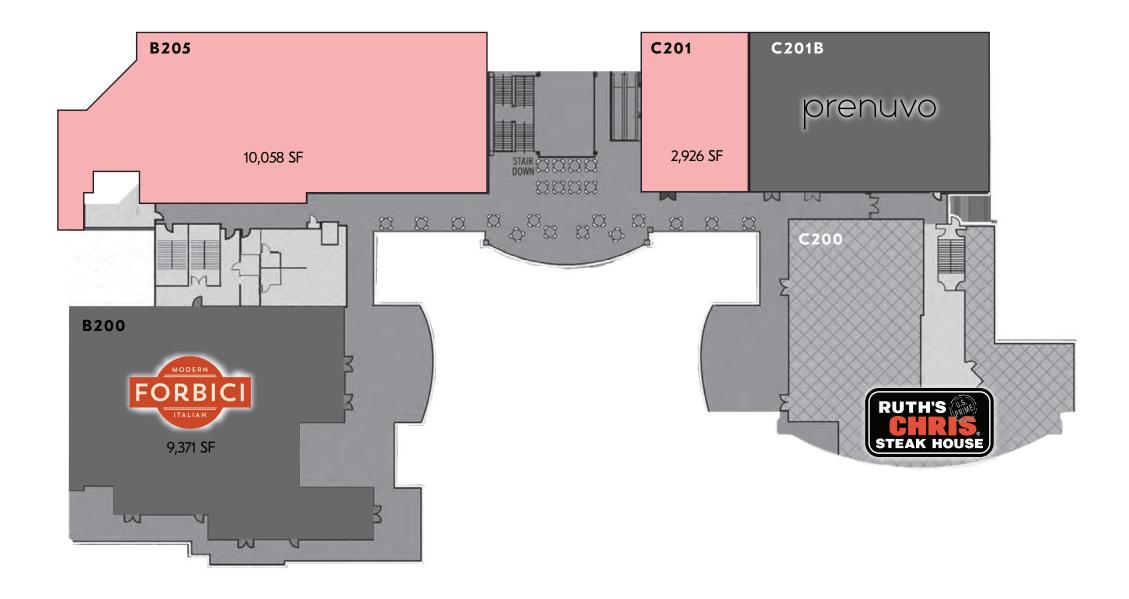

John Aiello 561.309.7032 | jaiello@sraretail.com Alan Negrelli 216.496.6155 | anegrelli@sraretail.com

| Suite | Tenant                  | SF             |
|-------|-------------------------|----------------|
| B200  | Forbici                 | Leased         |
| B205  | Available               | 10,058         |
| C200  | Ruth's Chris Steakhouse | Leased         |
| C201  | Available               | <u>+</u> 2,926 |
| C201B | Prenuvo                 | Leased         |
|       |                         |                |