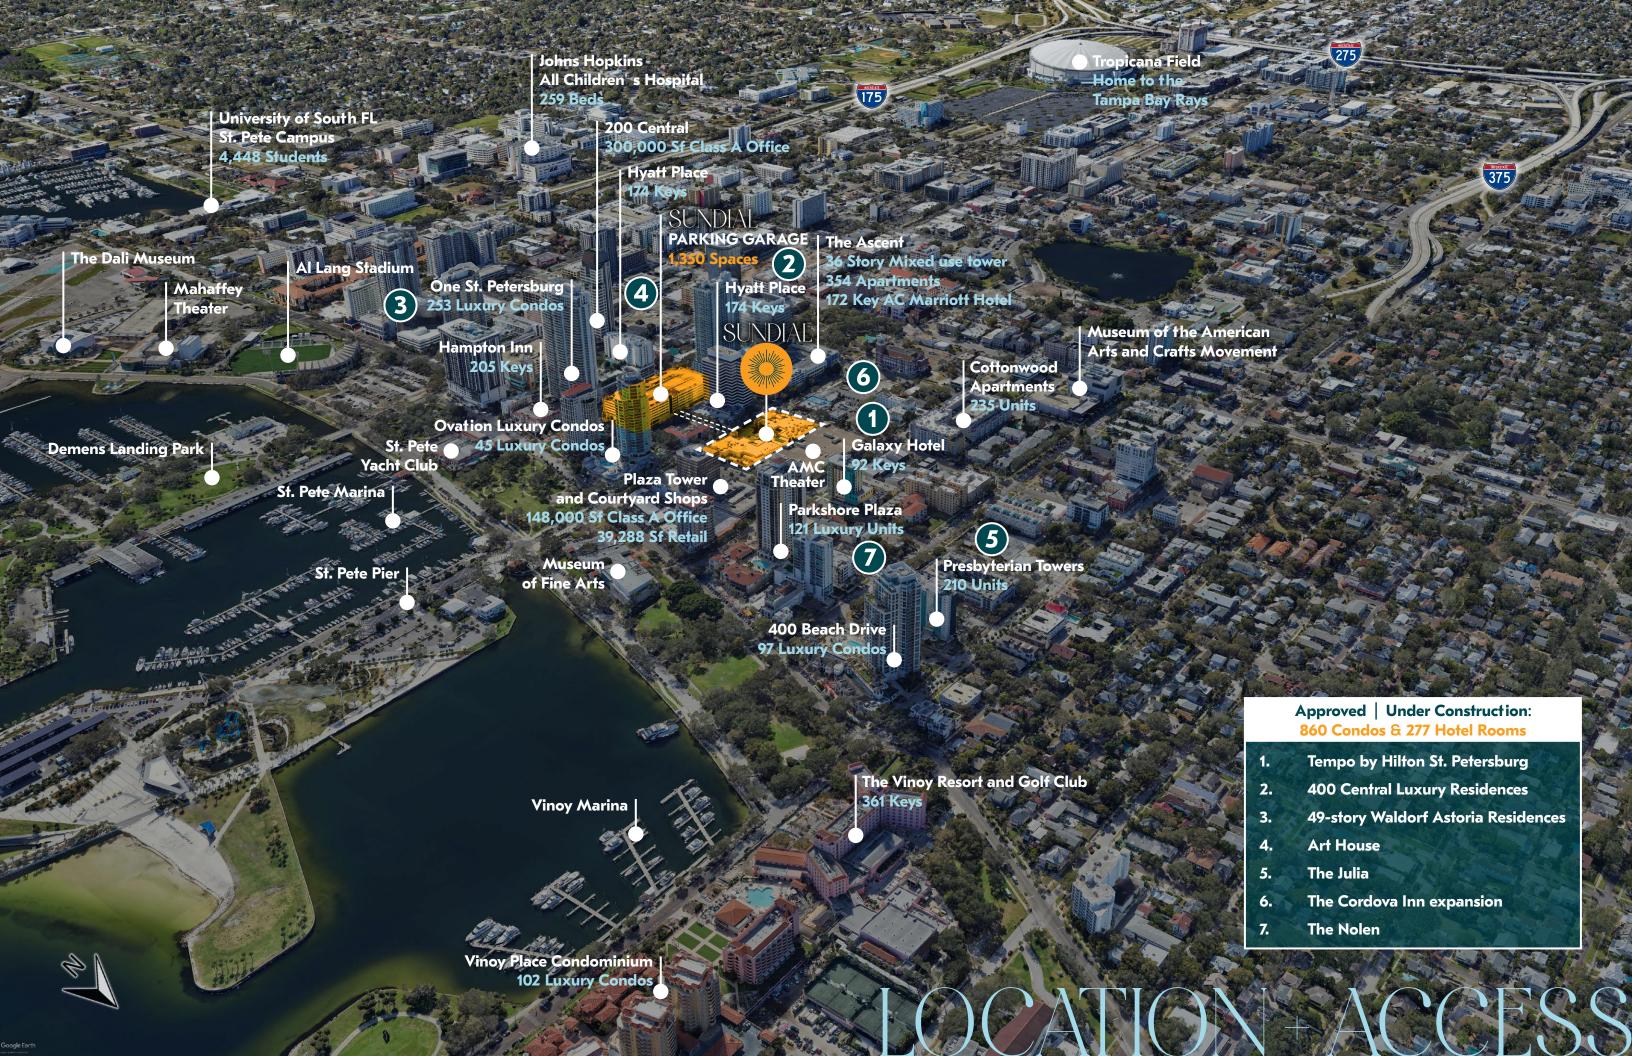

\$119,210 AVERAGE HOUSEHOLD INCOME \$2B OF RETAIL SALES ARE COMING FROM OUTSIDE THE TRADE AREA

(Source: Placer AI)

| Suite | Tenant                   | SF     |
|-------|--------------------------|--------|
| B100  | Tommy Bahama             | Leased |
| B101  | Available                | 2,251  |
| B103  | Available                | 893    |
| B104  | Available                | 2,141  |
| B105  | Available                | 10,389 |
| B107  | Available                | 2,272  |
| C100  | Chico's                  | Leased |
| C101  | White House Black Market | Leased |
| C102  | Available                | 1,218  |
| C103  | Seratonin                | Leased |
| C104  | Diamonds Direct          | Leased |
| C105  | Jackie Z                 | Leased |
| C106  | Available                | 976    |
| C107  | Man Cave                 | Leased |
| C108  | JZ Mens                  | Leased |
|       |                          |        |