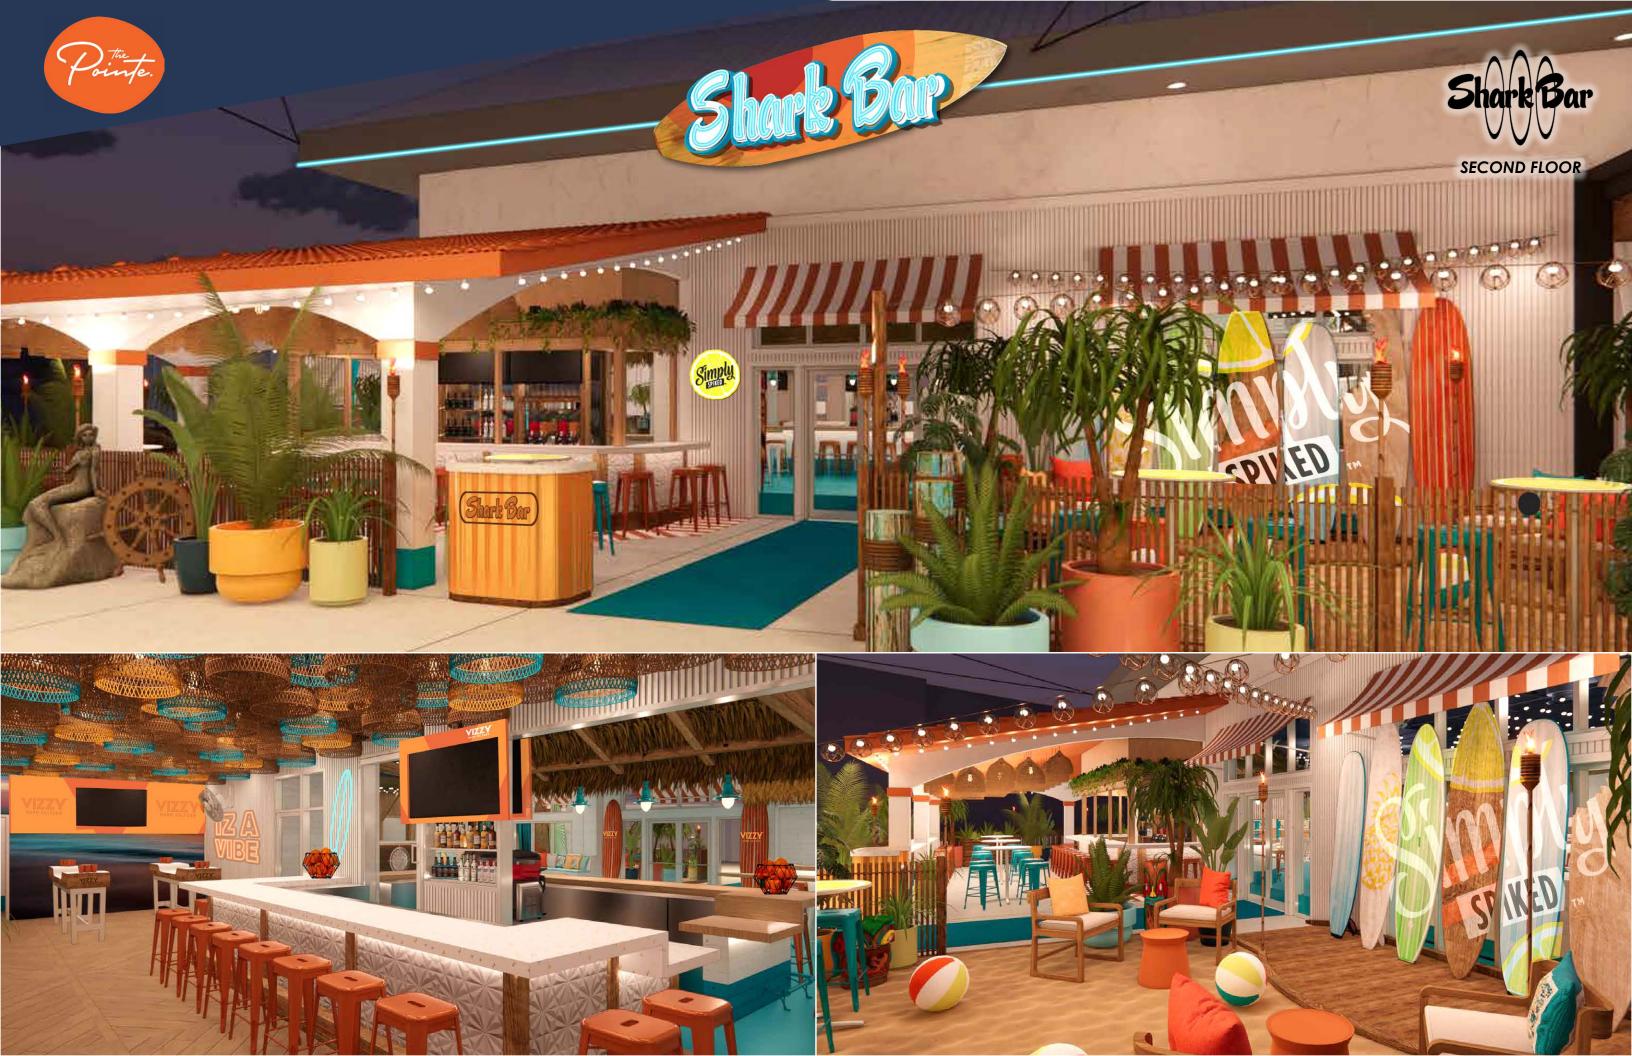

.743.8724 SRARETAILSOUTH.COM





# **Latest Leasing Activity**

### **▶** New Tenants

Live! at the Pointe JoJo'S ShakeBAR

**KAVAS Tacos y Tequila** 



- Live! at The Pointe Orlando Will Bring an Unmatched Dining, Entertainment, Nightlife and Social Experience to Orlando's Tourism Corridor
  - ▶ 5 New Concepts **Now Open!**
- Modern, yet familiar, diner experience grounded in nostalgia with a focus on creative desserts and elevated diner favorites
  - ► 4,470 SF **Now Open!**
- A vibrant, new Mexican restaurant with a diverse menu with Tex-Mex and playful takes on Mexican street fare carefully curated by celebrity chef Roberto Treviño
  - ► 7,629 SF **Now Open!**



### ► Coming in 2025

### **More Announcements Soon!**







# **Merchandising Plan**

Second Floor