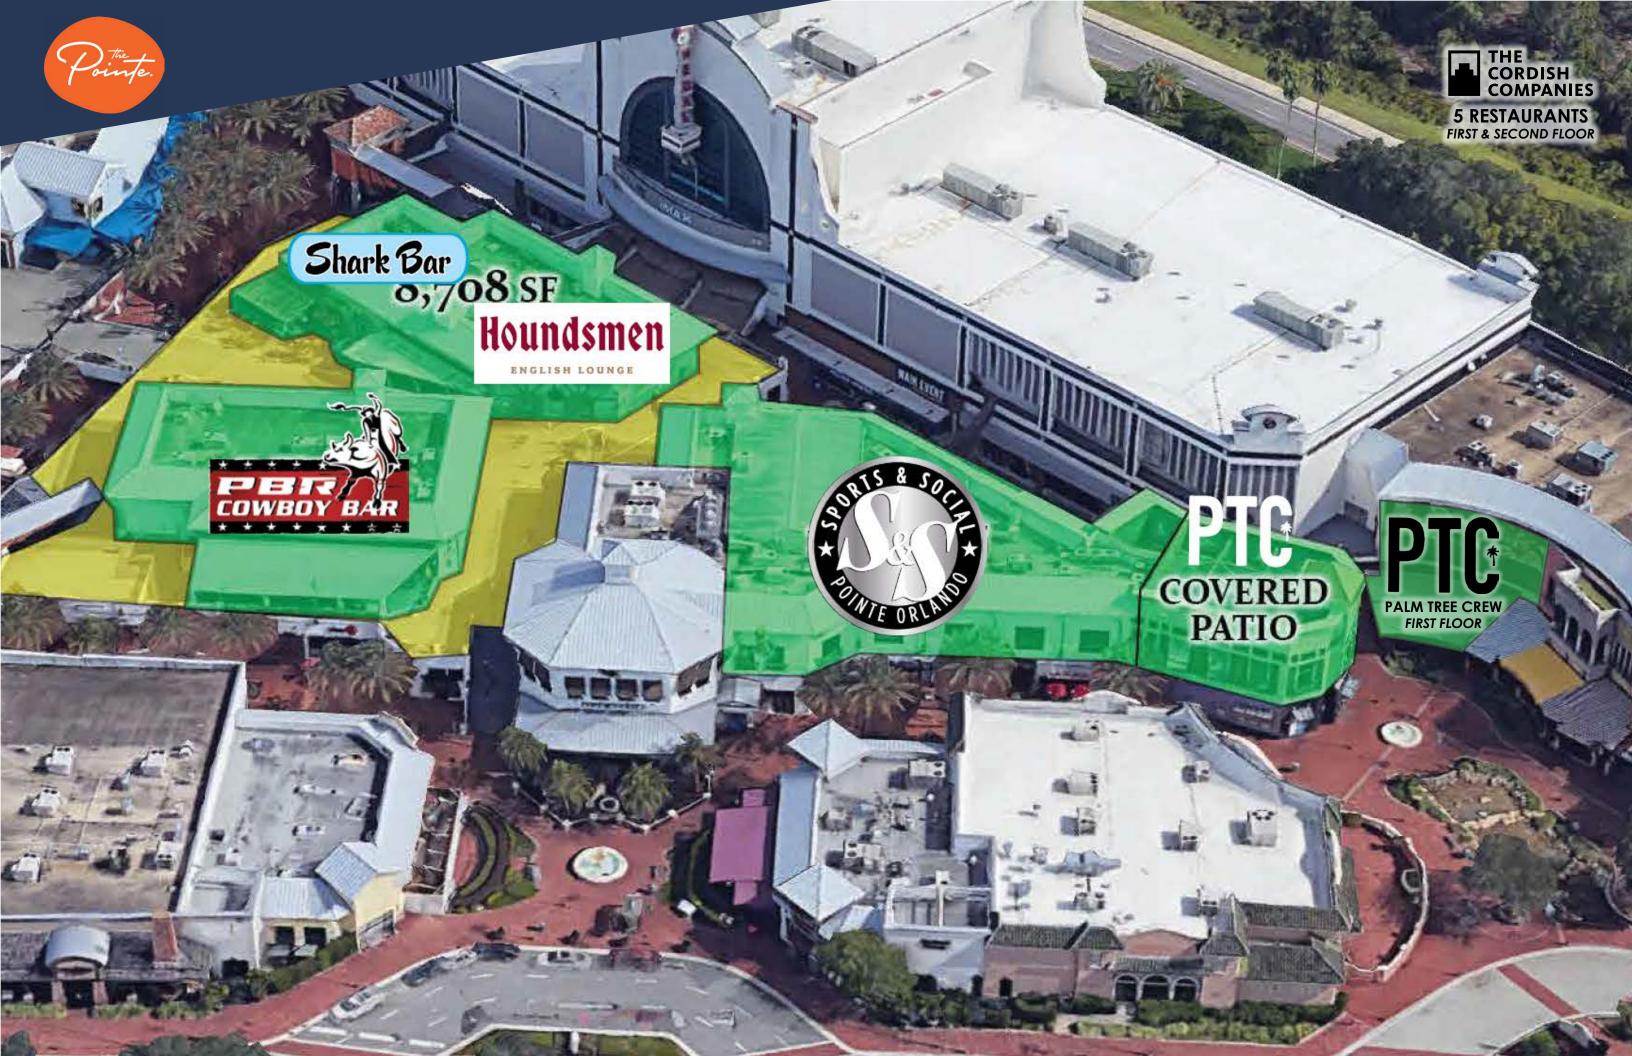

SORS 561.743.8724 SRARETAILSOUTH.COM





# **Latest Leasing Activity**

### **▶** New Tenants

Live! at the Pointe JoJo'S ShakeBAR

**KAVAS Tacos y Tequila** 



- Live! at The Pointe Orlando Will Bring an Unmatched Dining, Entertainment, Nightlife and Social Experience to Orlando's Tourism Corridor
  - ▶ 5 New Concepts **Now Open!**
- Modern, yet familiar, diner experience grounded in nostalgia with a focus on creative desserts and elevated diner favorites
  - ► 4,470 SF **Now Open!**
- A vibrant, new Mexican restaurant with a diverse menu with Tex-Mex and playful takes on Mexican street fare carefully curated by celebrity chef Roberto Treviño
  - ► 7,629 SF **Now Open!**



### ► Coming in 2025

### **More Announcements Soon!**







# **Merchandising Plan**

Second Floor