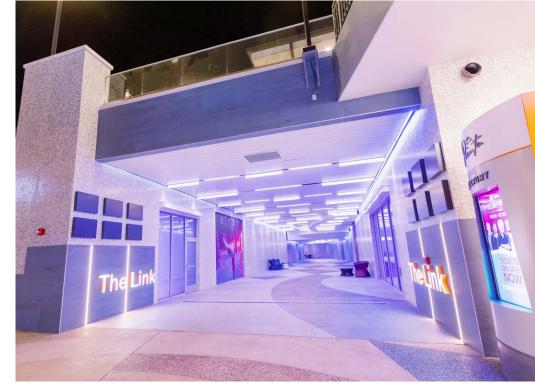

# Redevelopment Under Way

#### **Redevelopment Under Way**

\$30M Upgrade to The Pointe

- The Link new 100' illuminated programmable passageway
- ► New escalators, spacious gathering space
- ► Upgraded valet areas and new signage