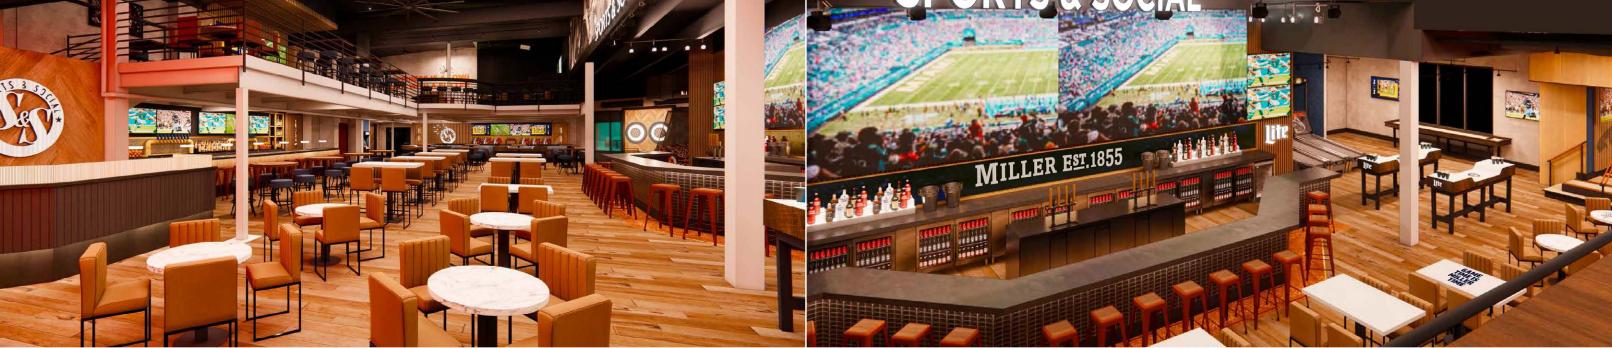

### **▶** New Tenants

Live! at the Pointe JoJo'S ShakeBAR

**KAVAS Tacos y Tequila** 

- Live! at The Pointe Orlando Will Bring an Unmatched Dining, Entertainment, Nightlife and Social Experience to Orlando's Tourism Corridor
  - ▶ 5 New Concepts **Now Open!**
- Modern, yet familiar, diner experience grounded in nostalgia with a focus on creative desserts and elevated diner favorites
  - ► 4,470 SF **Now Open!**
- A vibrant, new Mexican restaurant with a diverse menu with Tex-Mex and playful takes on Mexican street fare carefully curated by celebrity chef Roberto Treviño
  - ► 7,629 SF **Now Open!**