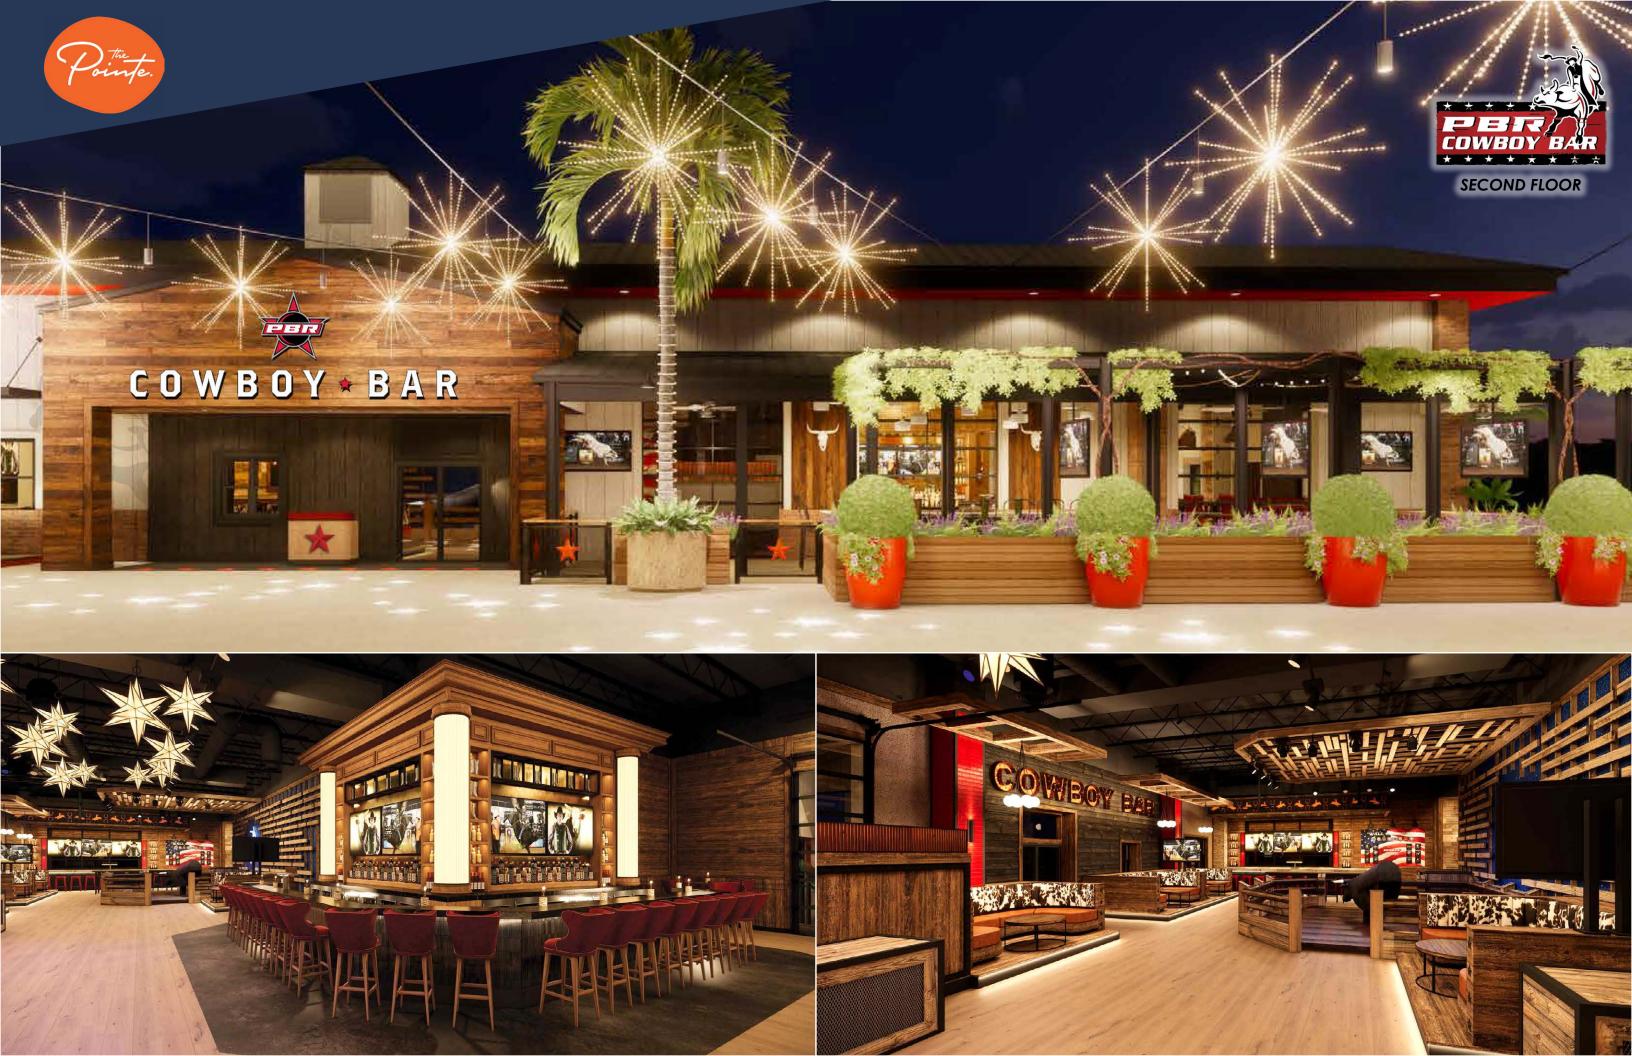

.8724 SRARETAILSOUTH.COM





# **Latest Leasing Activity**

### **▶** New Tenants

Live! at the Pointe JoJo'S ShakeBAR

**KAVAS Tacos y Tequila** 



- Live! at The Pointe Orlando Will Bring an Unmatched Dining, Entertainment, Nightlife and Social Experience to Orlando's Tourism Corridor
  - ▶ 5 New Concepts **Now Open!**
- Modern, yet familiar, diner experience grounded in nostalgia with a focus on creative desserts and elevated diner favorites
  - ► 4,470 SF **Now Open!**
- A vibrant, new Mexican restaurant with a diverse menu with Tex-Mex and playful takes on Mexican street fare carefully curated by celebrity chef Roberto Treviño
  - ► 7,629 SF **Now Open!**



### ► Coming in 2025

### **More Announcements Soon!**







# **Merchandising Plan**

Second Floor