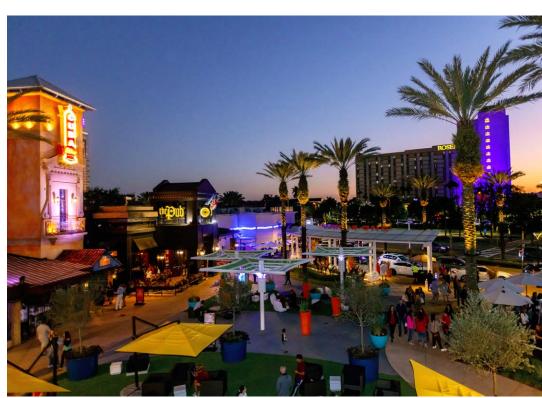

#### **I-Drive Developments**

\$4 billion in developments planned this year

- ▶ 11 new Hotel/Resort projects adding 3,577 rooms
- ▶ 8 Entertainment projects including Universal's Epic Universe
- ▶ 16.8 Million overnight & day visitors along I-Drive in 2022

#### **Orlando - The King of Tourism**

Orlando is still the top tourism destination in the country

- > 74 Million visitors in 2022
- > \$75 Billion in annual spending
- ▶ #1 in job growth 4 years in a row, 463,000 tourism related jobs
- Massive theme park projects under construction by Disney, Universal, SeaWorld & Busch Gardens