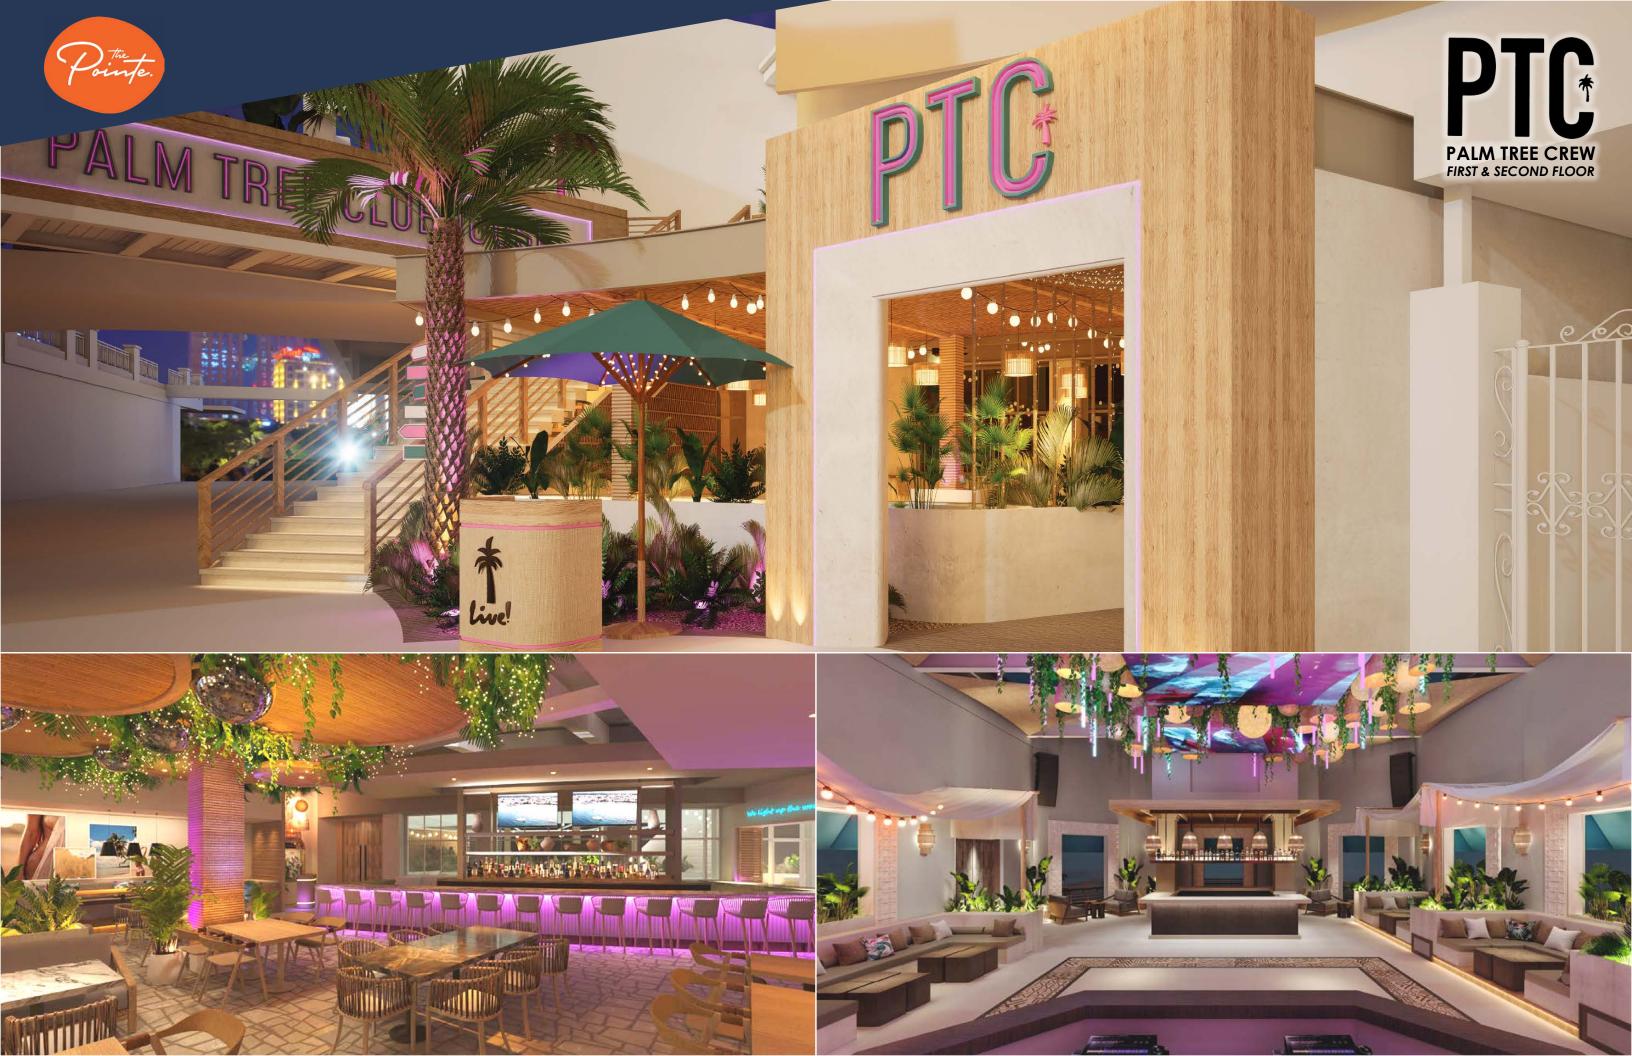

### **▶** New Tenants

Live! at the Pointe JoJo'S ShakeBAR

**KAVAS Tacos y Tequila** 

- Live! at The Pointe Orlando Will Bring an Unmatched Dining, Entertainment, Nightlife and Social Experience to Orlando's Tourism Corridor
  - ▶ 5 New Concepts **Now Open!**
- Modern, yet familiar, diner experience grounded in nostalgia with a focus on creative desserts and elevated diner favorites
  - ► 4,470 SF **Now Open!**
- A vibrant, new Mexican restaurant with a diverse menu with Tex-Mex and playful takes on Mexican street fare carefully curated by celebrity chef Roberto Treviño
  - ► 7,629 SF **Now Open!**