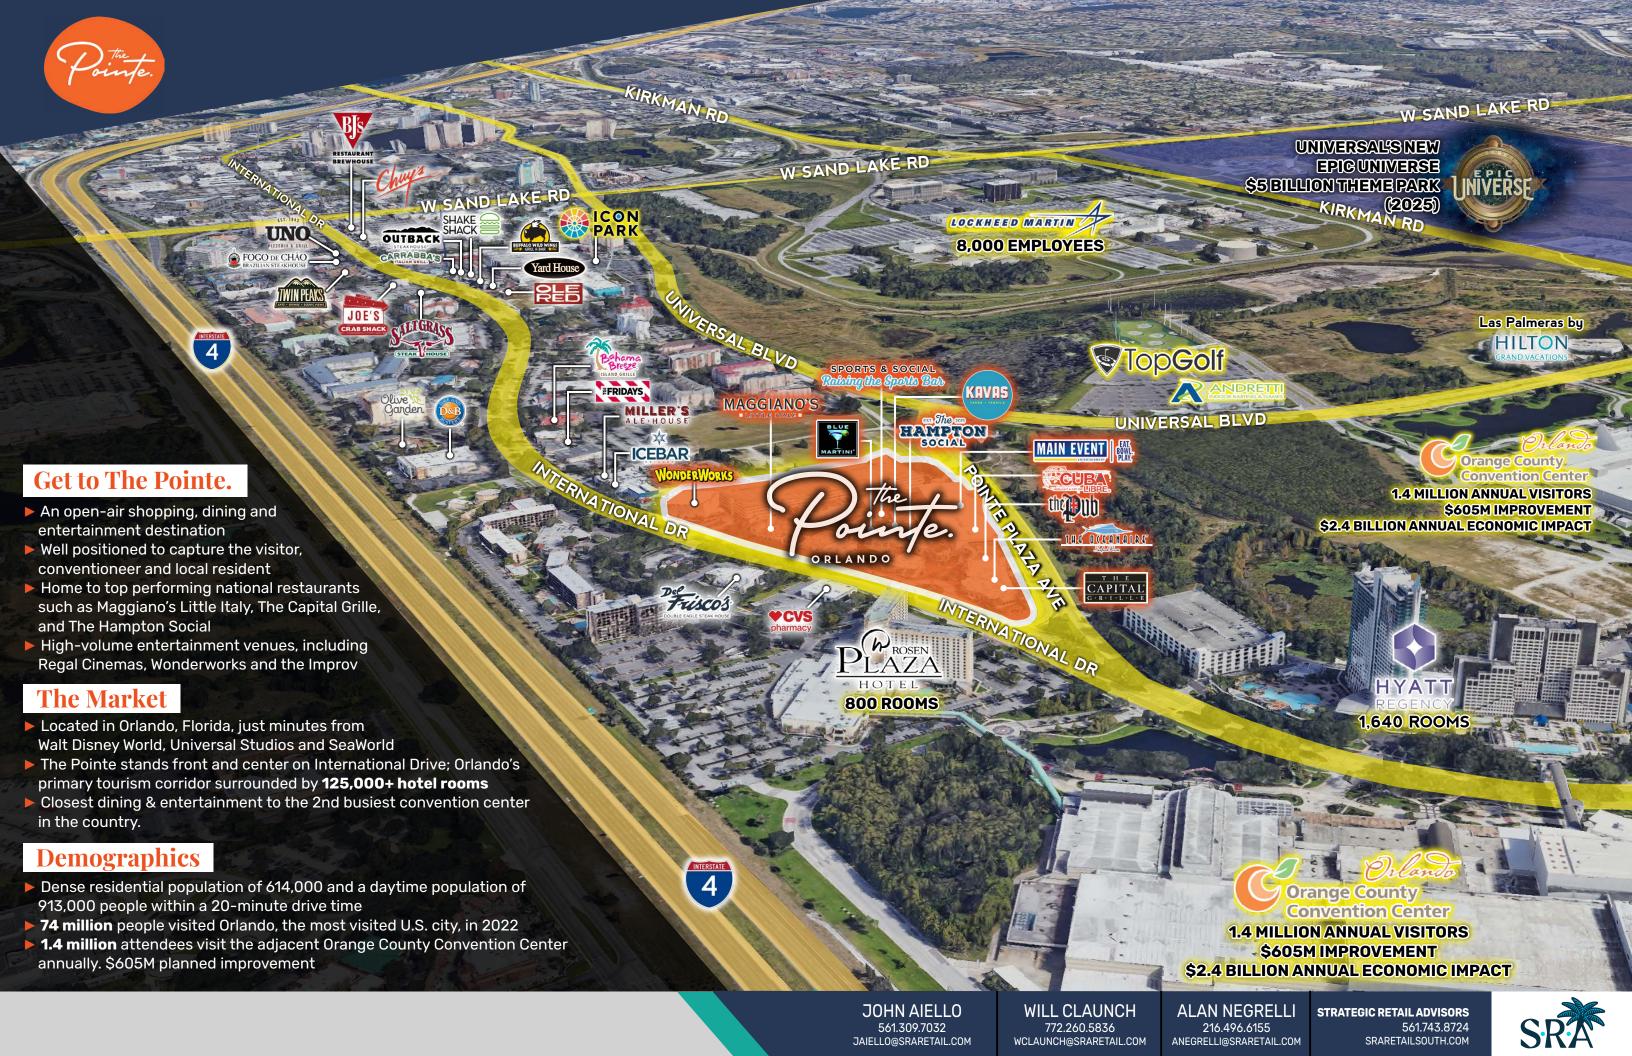

# Redevelopment Under Way

#### **Redevelopment Under Way**

\$30M Upgrade to The Pointe

- The Link new 100' illuminated programmable passageway
- ► New escalators, spacious gathering space
- ► Upgraded valet areas and new signage