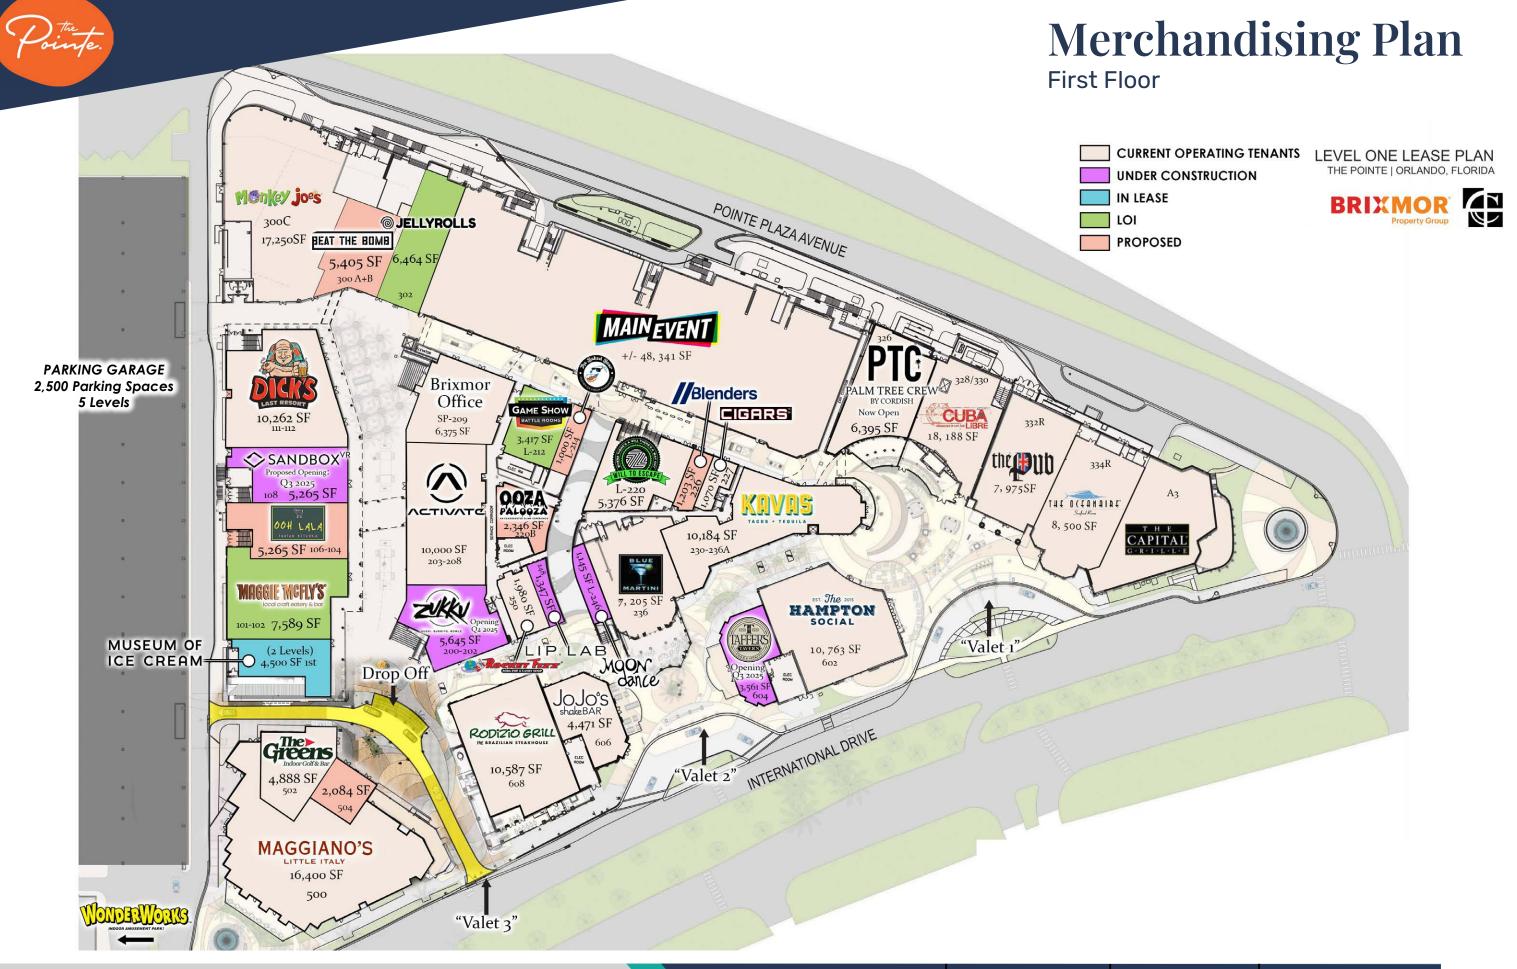

iversal, SeaWorld & Busch Gardens



STRATEGIC RETAIL ADVISORS 561.743.8724 SRARETAILSOUTH.COM





# **Latest Leasing Activity**

### **▶** New Tenants

Live! at the Pointe JoJo'S ShakeBAR

**KAVAS Tacos y Tequila** 



- Live! at The Pointe Orlando Will Bring an Unmatched Dining, Entertainment, Nightlife and Social Experience to Orlando's Tourism Corridor
  - ▶ 5 New Concepts **Now Open!**
- Modern, yet familiar, diner experience grounded in nostalgia with a focus on creative desserts and elevated diner favorites
  - ► 4,470 SF **Now Open!**
- A vibrant, new Mexican restaurant with a diverse menu with Tex-Mex and playful takes on Mexican street fare carefully curated by celebrity chef Roberto Treviño
  - ► 7,629 SF **Now Open!**



### ► Coming in 2025

### **More Announcements Soon!**







# **Merchandising Plan**

Second Floor