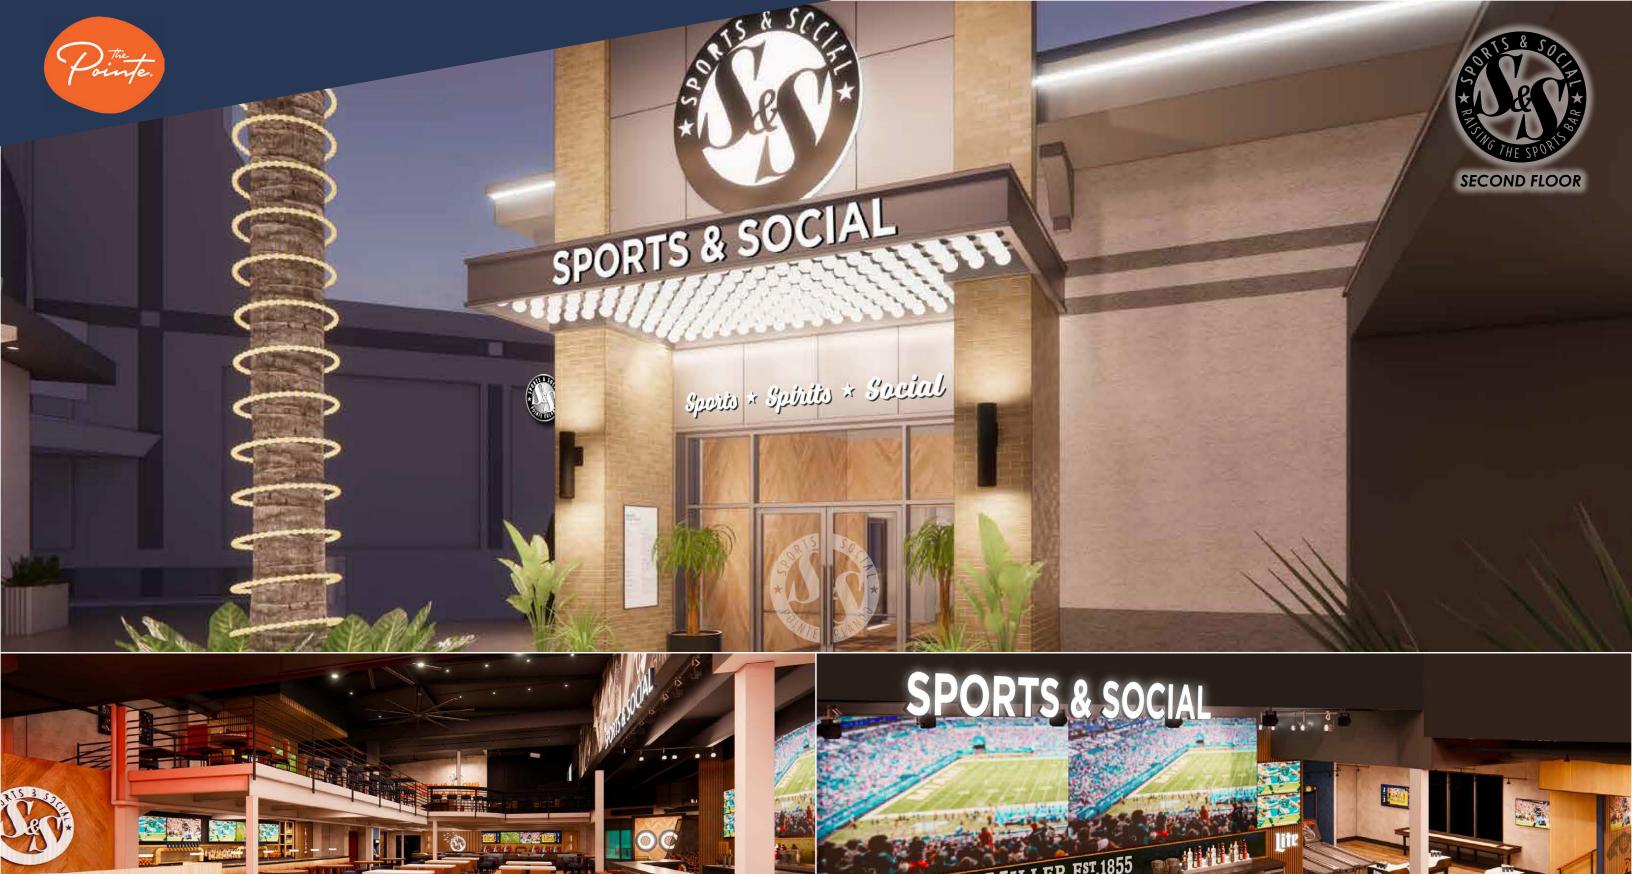

### **▶** New Tenants

Live! at the Pointe JoJo'S ShakeBAR

**KAVAS Tacos y Tequila** 

- Live! at The Pointe Orlando Will Bring an Unmatched Dining, Entertainment, Nightlife and Social Experience to Orlando's Tourism Corridor
  - ▶ 5 New Concepts **Now Open!**
- Modern, yet familiar, diner experience grounded in nostalgia with a focus on creative desserts and elevated diner favorites
  - ► 4,470 SF **Now Open!**
- A vibrant, new Mexican restaurant with a diverse menu with Tex-Mex and playful takes on Mexican street fare carefully curated by celebrity chef Roberto Treviño
  - ► 7,629 SF **Now Open!**