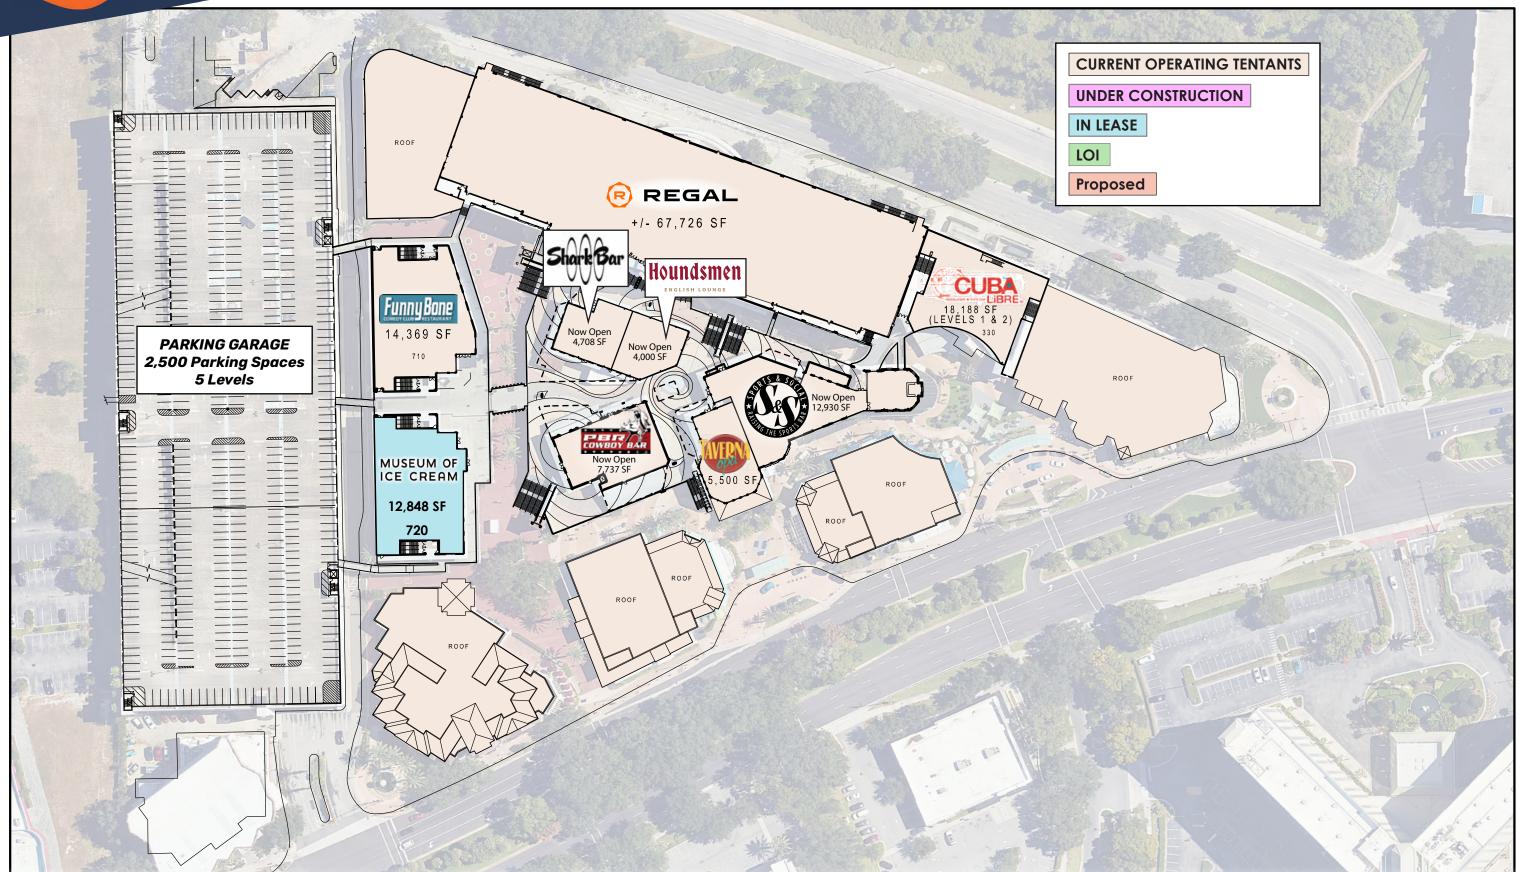

RETAIL ADVISORS 561.743.8724 SRARETAILSOUTH.COM





# **Latest Leasing Activity**

### **▶** New Tenants

Live! at the Pointe JoJo'S ShakeBAR

**KAVAS Tacos y Tequila** 



- Live! at The Pointe Orlando Will Bring an Unmatched Dining, Entertainment, Nightlife and Social Experience to Orlando's Tourism Corridor
  - ▶ 5 New Concepts **Now Open!**
- Modern, yet familiar, diner experience grounded in nostalgia with a focus on creative desserts and elevated diner favorites
  - ► 4,470 SF **Now Open!**
- A vibrant, new Mexican restaurant with a diverse menu with Tex-Mex and playful takes on Mexican street fare carefully curated by celebrity chef Roberto Treviño
  - ► 7,629 SF **Now Open!**



### ► Coming in 2025

### **More Announcements Soon!**







# **Merchandising Plan**

Second Floor