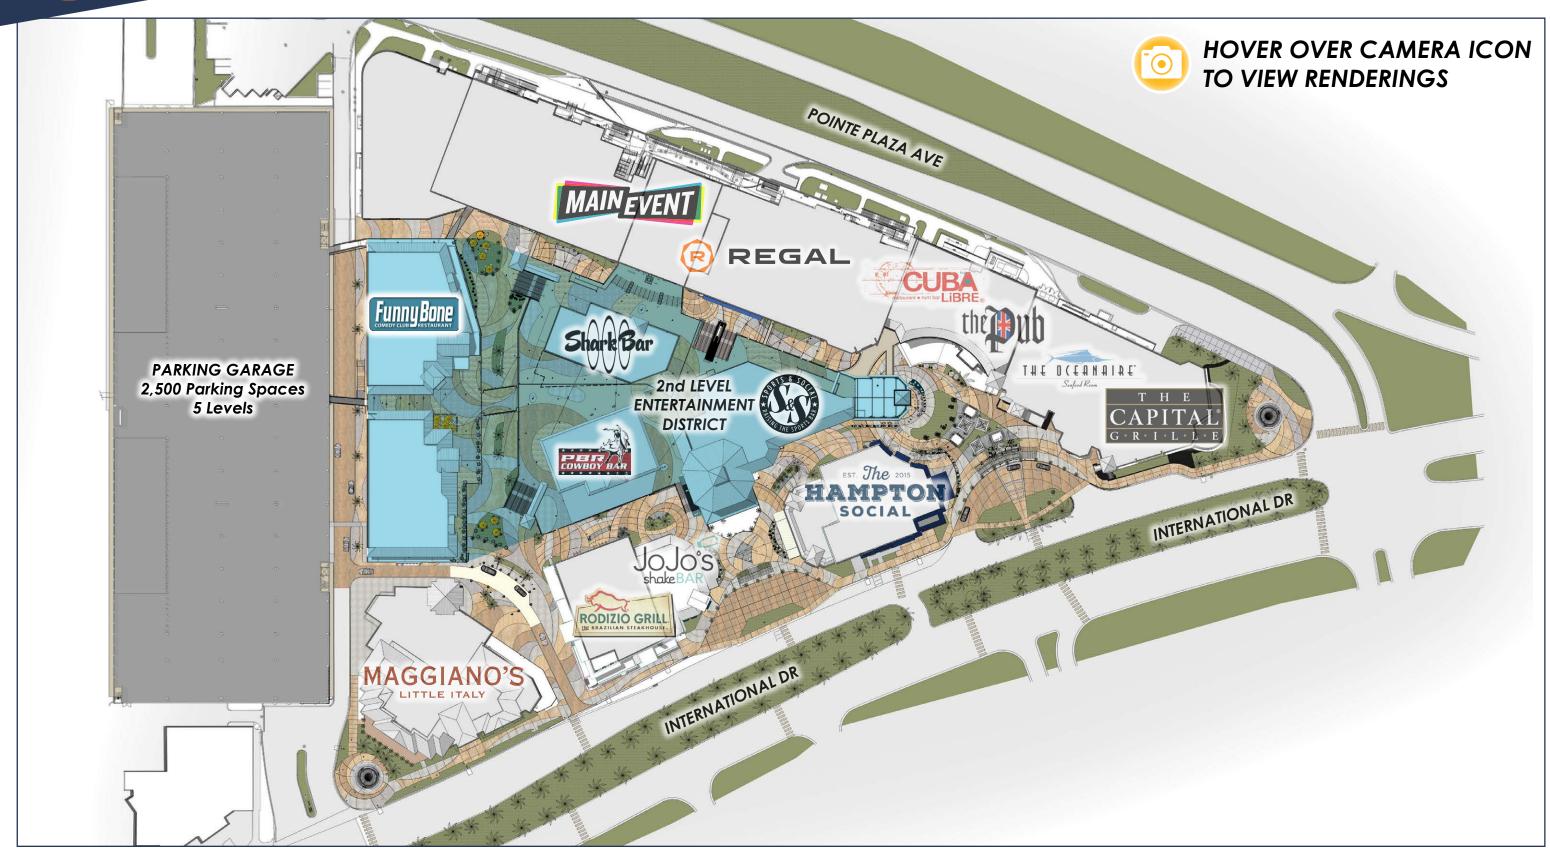

ADVISORS 561.743.8724 SRARETAILSOUTH.COM





# **Latest Leasing Activity**

### **▶** New Tenants

Live! at the Pointe JoJo'S ShakeBAR

**KAVAS Tacos y Tequila** 



- Live! at The Pointe Orlando Will Bring an Unmatched Dining, Entertainment, Nightlife and Social Experience to Orlando's Tourism Corridor
  - ▶ 5 New Concepts **Now Open!**
- Modern, yet familiar, diner experience grounded in nostalgia with a focus on creative desserts and elevated diner favorites
  - ► 4,470 SF **Now Open!**
- A vibrant, new Mexican restaurant with a diverse menu with Tex-Mex and playful takes on Mexican street fare carefully curated by celebrity chef Roberto Treviño
  - ► 7,629 SF **Now Open!**



### ► Coming in 2025

### **More Announcements Soon!**







# **Merchandising Plan**

Second Floor