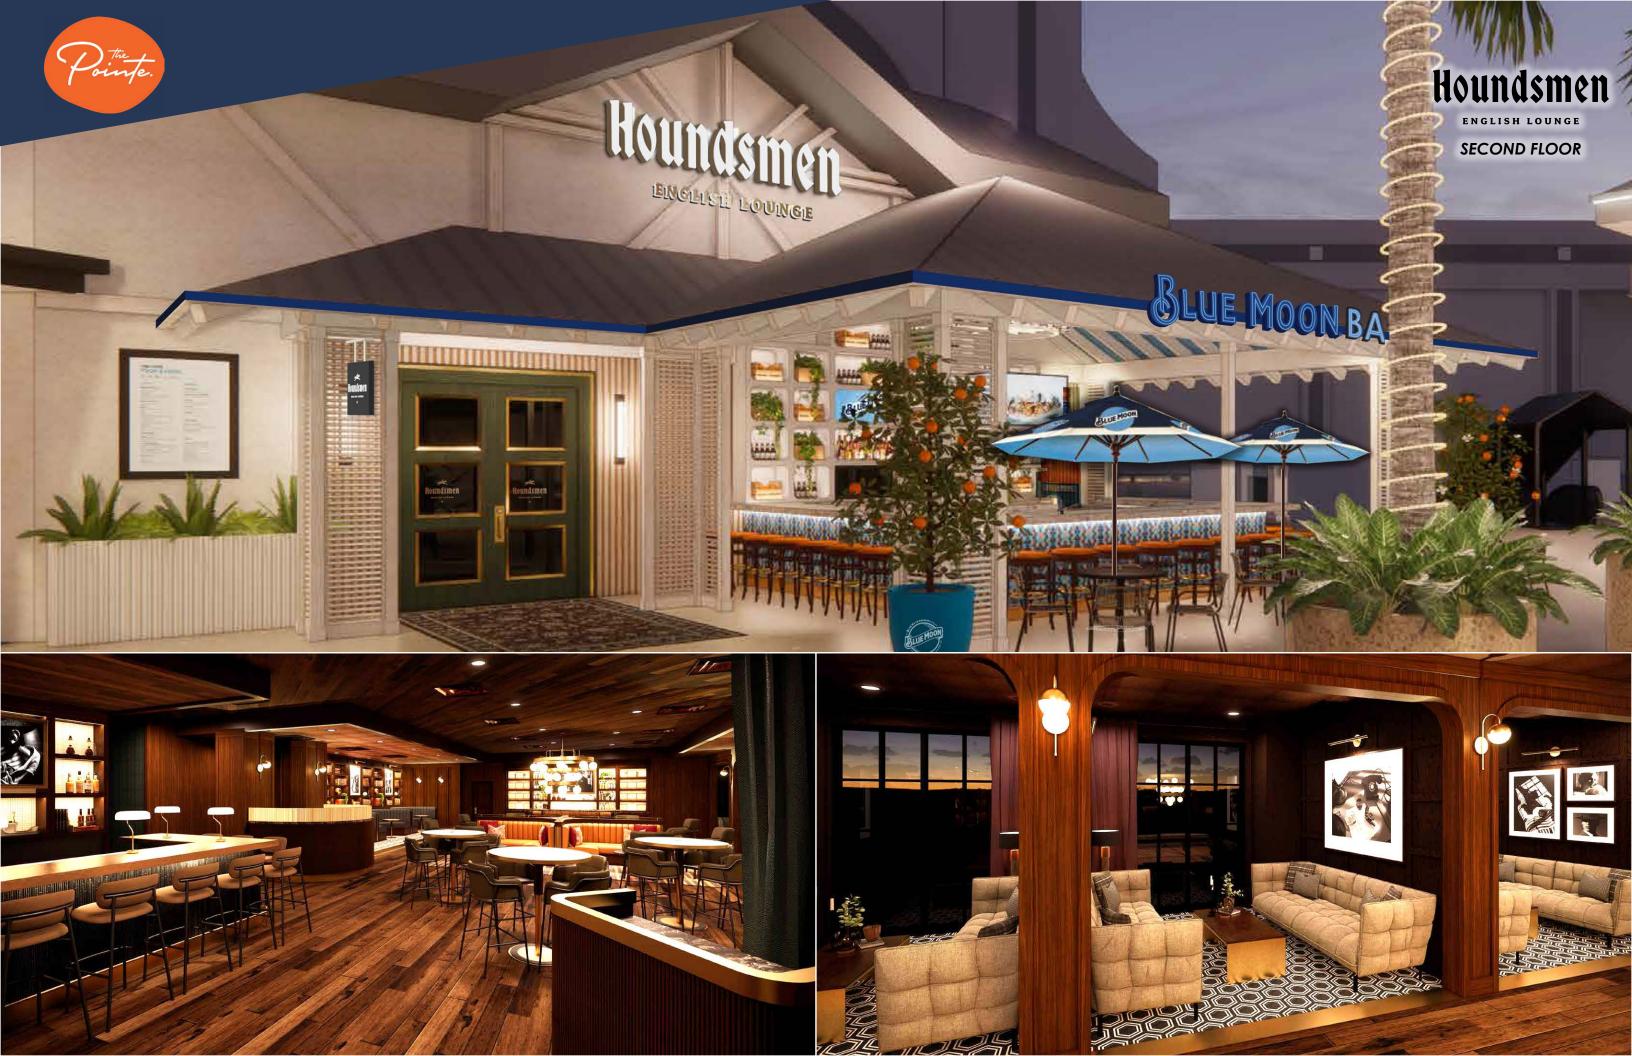

43.8724 SRARETAILSOUTH.COM





# **Latest Leasing Activity**

### **▶** New Tenants

Live! at the Pointe JoJo'S ShakeBAR

**KAVAS Tacos y Tequila** 



- Live! at The Pointe Orlando Will Bring an Unmatched Dining, Entertainment, Nightlife and Social Experience to Orlando's Tourism Corridor
  - ▶ 5 New Concepts **Now Open!**
- Modern, yet familiar, diner experience grounded in nostalgia with a focus on creative desserts and elevated diner favorites
  - ► 4,470 SF **Now Open!**
- A vibrant, new Mexican restaurant with a diverse menu with Tex-Mex and playful takes on Mexican street fare carefully curated by celebrity chef Roberto Treviño
  - ► 7,629 SF **Now Open!**



### ► Coming in 2025

### **More Announcements Soon!**







# **Merchandising Plan**

Second Floor